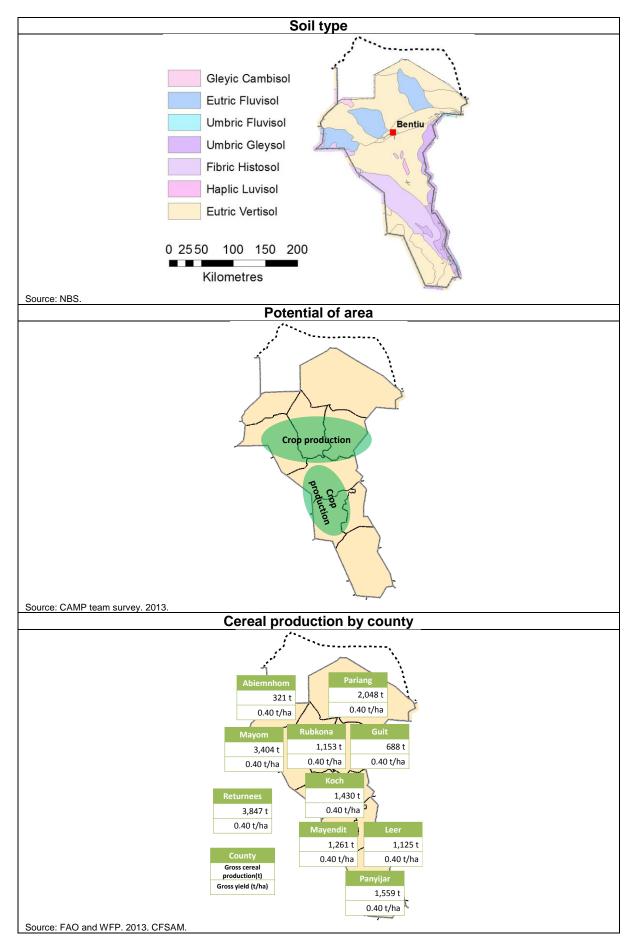

The Republic of South Sudan

Ministry of Agriculture, Forestry, Cooperatives and Rural Development

**Ministry of Livestock and Fisheries Industries** 