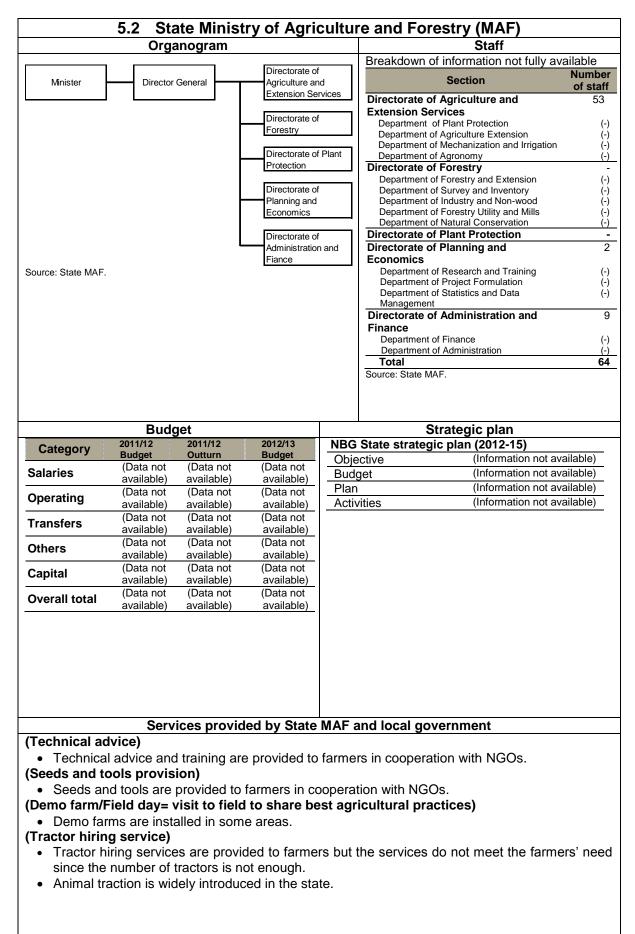

lages.

## (Gender disparities)

- Low women participation in decision making
- Unequal ownership rights

# (Drought and floods)

- During flood, cattle move to higher grounds in Gok areas.
- During drought, cattle move to wet land where water and pasture are available.

### Opportunities

- Land availability for livestock development
- Huge livestock population enabling export
- The large number of cattle attracts investors.

# Challenges

• Limited drugs and vaccines

 Slaughter house is located in remote area. (The slaughter house is about 6 km from Kuajok which makes meat inspectors difficult to conduct their duties.)

- Road infrastructure is very poor especially during rain seasons.
- Poor pasture and water during dry season

# 5 Northern Bahr el Ghazal State (Capital: Aweil)









| 5.3 Crop                              |                                                                                                                                                                                                                                                                                                                |                                       |                                                                |  |  |
|---------------------------------------|-----------------------------------------------------------------------------------------------------------------------------------------------------------------------------------------------------------------------------------------------------------------------------------------------------------