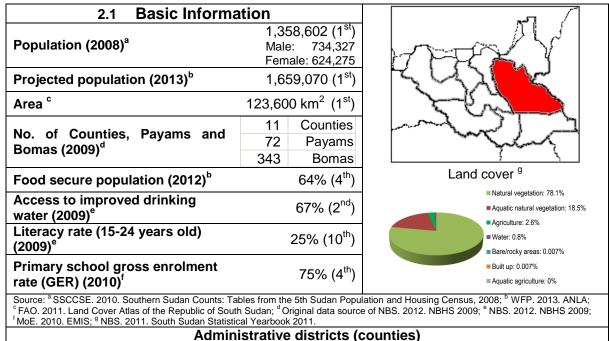

| 7 | Lake                                                                                 | s State (Capital: Rumbek)                                                                                                                                                                                                                                                                                                           | 7-1                                                                                                |
|---|--------------------------------------------------------------------------------------|-------------------------------------------------------------------------------------------------------------------------------------------------------------------------------------------------------------------------------------------------------------------------------------------------------------------------------------|----------------------------------------------------------------------------------------------------|
|   | 7.1<br>7.2<br>7.3<br>7.4<br>7.5<br>7.6<br>7.7                                        | Basic Information<br>State Ministry of Agriculture and Forestry (MAF)<br>Crop<br>Forestry<br>State Ministry of Animal Resources and Fisheries (MARF)<br>Livestock<br>Fisheries                                                                                                                                                      | 7-4<br>7-5<br>7-10<br>7-12<br>7-13                                                                 |
| 8 | Wes                                                                                  | tern Equatoria State (Capital: Yambio)                                                                                                                                                                                                                                                                                              | 8-1                                                                                                |
|   | 8.1<br>8.2<br>8.3<br>8.4<br>8.5<br>8.6<br>8.7                                        | Basic Information<br>State Ministry of Agriculture, Cooperatives and Environment (MACE)<br>Crop<br>Forestry<br>State Ministry of Agriculture, Cooperatives and Environment (MACE)<br>Livestock<br>Fisheries                                                                                                                         | 8-4<br>8-5<br>8-10<br>8-12<br>8-13                                                                 |
|   |                                                                                      |                                                                                                                                                                                                                                                                                                                                     |                                                                                                    |
| 9 | Cent                                                                                 | ral Equatoria State (Capital: Juba)                                                                                                                                                                                                                                                                                                 | 9-1                                                                                                |
| 9 | <b>Cent</b><br>9.1<br>9.2<br>9.3<br>9.4<br>9.5<br>9.6<br>9.7                         | ral Equatoria State (Capital: Juba)<br>Basic Information<br>State Ministry of Agriculture (MAF)<br>Crop<br>Forestry<br>State Ministry of Animal Resources and Fisheries (MARF)<br>Livestock<br>Fisheries                                                                                                                            | 9-1<br>9-4<br>9-5<br>9-10<br>9-12<br>9-13                                                          |
|   | 9.1<br>9.2<br>9.3<br>9.4<br>9.5<br>9.6<br>9.7<br>East                                | Basic Information<br>State Ministry of Agriculture (MAF)<br>Crop<br>Forestry<br>State Ministry of Animal Resources and Fisheries (MARF)<br>Livestock<br>Fisheries<br><b>ern Equatoria State (Capital: Torit)</b>                                                                                                                    | 9-1<br>9-5<br>9-10<br>9-12<br>9-13<br>9-17<br>9-17                                                 |
|   | 9.1<br>9.2<br>9.3<br>9.4<br>9.5<br>9.6<br>9.7<br><b>East</b><br>10.1<br>10.2<br>10.3 | Basic Information<br>State Ministry of Agriculture (MAF)<br>Crop<br>Forestry<br>State Ministry of Animal Resources and Fisheries (MARF)<br>Livestock<br>Fisheries<br><b>ern Equatoria State (Capital: Torit)</b><br>Basic Information<br>State Ministry of Agriculture, Forestry, Cooperative and Rural Develop<br>(MAFCRD)<br>Crop | 9-1<br>9-4<br>9-5<br>9-10<br>9-12<br>9-13<br>9-17<br>9-17<br>10-1<br>10-1<br>10-4<br>10-5          |
|   | 9.1<br>9.2<br>9.3<br>9.4<br>9.5<br>9.6<br>9.7<br><b>East</b><br>10.1<br>10.2         | Basic Information<br>State Ministry of Agriculture (MAF)<br>Crop<br>Forestry<br>State Ministry of Animal Resources and Fisheries (MARF)<br>Livestock<br>Fisheries<br><b>ern Equatoria State (Capital: Torit)</b><br>Basic Information<br>State Ministry of Agriculture, Forestry, Cooperative and Rural Develop<br>(MAFCRD)         | 9-1<br>9-4<br>9-5<br>9-10<br>9-12<br>9-13<br>9-17<br>9-17<br>10-1<br>10-1<br>10-4<br>10-5<br>10-10 |