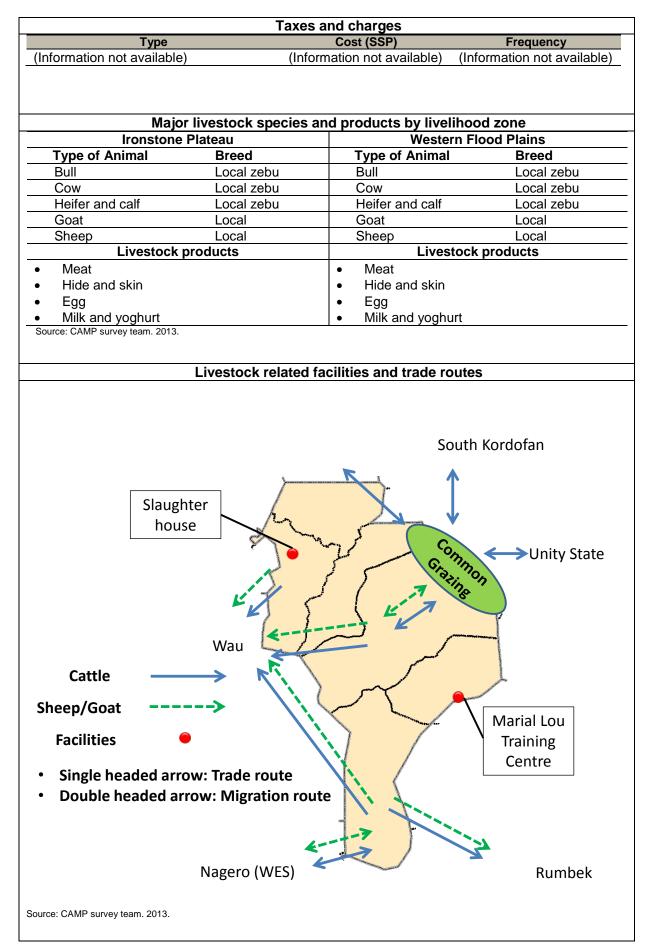

| Head    | Rainy season        | 200       | - | 300         | Dry season  |  |
| Sheep or goat         | Head    | Rainy season        | 200-250   | - | 300-500     | Dry season  |  |
| Meat (beef)           | 1 kg    | Rainy season        | 15        | - | 20          | Dry season  |  |
| Meat (sheep and goat) | 1 kg    | Rainy season        | 20        | - | 30          | Dry season  |  |
| Chicken               | Chicken | Rainy season        | 30-40     | - | 40-60       | Dry season  |  |
| Milk (fresh)          | 600ml   | Rainy season        | 10        | - | 15          | Dry season  |  |
| Egg                   | Each    | Rainy season        | 1         | - | 2           | Dry season  |  |

Source: CAMP survey team. 2013. \*This is not a representative sample.



#### **Cross-cutting issues**

# (Land)

Competition over common grazing area along state border with Unity State and international border

# (Migration)

Following cattle movements are confirmed.

- Misseriya people from Sudan entering Warrap State with their cattle
- Dry season grazing/watering areas in Akop Payam in North East Warrap
- Dry season migration at River Tonj, towards Western Equatoria State
- Trade animals are taken to Wau and Rumbek.
- During the movement, sometimes conflicts occur with other livestock keepers.

# (Conflict and insecurity)

- Conflicts occur along the state border with Unity and Lakes States mainly in dry season for grazing and water.
- Cattle-raiding occurs at common grazing areas especially when cattle keepers go back to their home villages.

## (Gender