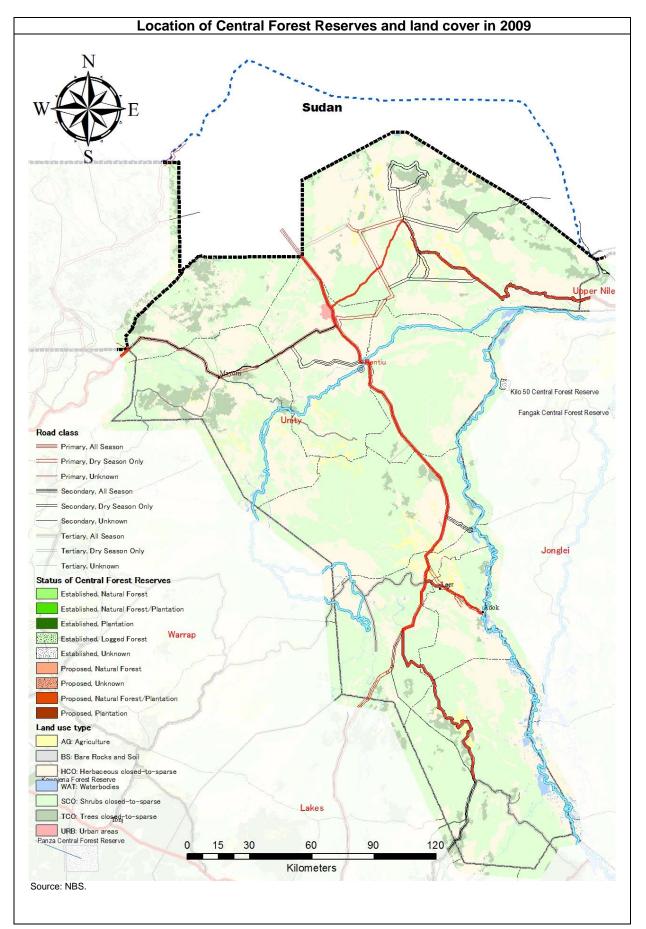

# Table of contents

| 1 | Uppe                                          | er Nile State (Capital: Malakal)                                                                                                                                                            | 1-1                                |
|---|-----------------------------------------------|---------------------------------------------------------------------------------------------------------------------------------------------------------------------------------------------|------------------------------------|
|   | 1.1<br>1.2<br>1.3<br>1.4<br>1.5<br>1.6<br>1.7 | Basic Information<br>State Ministry of Agriculture and Forestry (MAF)<br>Crop<br>Forestry<br>State Ministry of Animal Resources and Fisheries (MARF)<br>Livestock<br>Fisheries              | 1-4<br>1-5<br>1-10<br>1-12<br>1-13 |
| 2 | Jong                                          | glei State (Capital: Bor)                                                                                                                                                                   | 2-1                                |
|   | 2.1<br>2.2<br>2.3<br>2.4<br>2.5<br>2.6<br>2.7 | Basic Information<br>State Ministry of Agriculture and Forestry (MAF)<br>Crop<br>Forestry<br>State Ministry of Livestock and Fisheries (MLF)<br>Livestock<br>Fisheries                      | 2-4<br>2-5<br>2-10<br>2-12<br>2-13 |
| 3 | Unity                                         | y State (Capital: Bentiu)                                                                                                                                                                   | 3-1                                |
|   | 3.1<br>3.2<br>3.3<br>3.4<br>3.5<br>3.6<br>3.7 | Basic Information<br>State Ministry of Agriculture and Forestry (MAF)<br>Crop<br>Forestry<br>State Ministry of Animal Resources and Fisheries (MARF)<br>Livestock<br>Fisheries              | 3-4<br>3-5<br>3-10<br>3-12<br>3-13 |
| 4 | Warr                                          | rap State (Capital: Kuajok)                                                                                                                                                                 | 4-1                                |
|   | 4.1<br>4.2<br>4.3<br>4.4<br>4.5<br>4.6        | Basic Information<br>State Ministry of Agriculture and Forestry (MAF)<br>Crop<br>Forestry<br>State Ministry of Animal Resources and Fisheries (MARF)<br>Livestock.                          | 4-4<br>4-5<br>4-10<br>4-12         |
| 5 | Nort                                          | hern Bahr el Ghazal State (Capital: Aweil)                                                                                                                                                  | 5-1                                |
|   | 5.1<br>5.2<br>5.3<br>5.4<br>5.5<br>5.6<br>5.7 | Basic Information<br>State Ministry of Agriculture and Forestry (MAF)<br>Crop<br>Forestry<br>State Ministry of Animal Resources and Fisheries (MARF)<br>Livestock<br>E. Fisheries           | 5-4<br>5-5<br>5-10<br>5-12<br>5-12 |
| 6 | West                                          | tern Bahr el Ghazal State (Capital: Wau)                                                                                                                                                    | 6-1                                |
|   | 6.1<br>6.2<br>6.3<br>6.4<br>6.5<br>6.6<br>6.7 | Basic Information<br>State Ministry of Agriculture, Forestry and Irrigation (MAFI)<br>Crop<br>Forestry<br>State Ministry of Animal Resources and Fisheries (MARF)<br>Livestock<br>Fisheries | 6-4<br>6-5<br>6-10<br>6-12<br>6-13 |