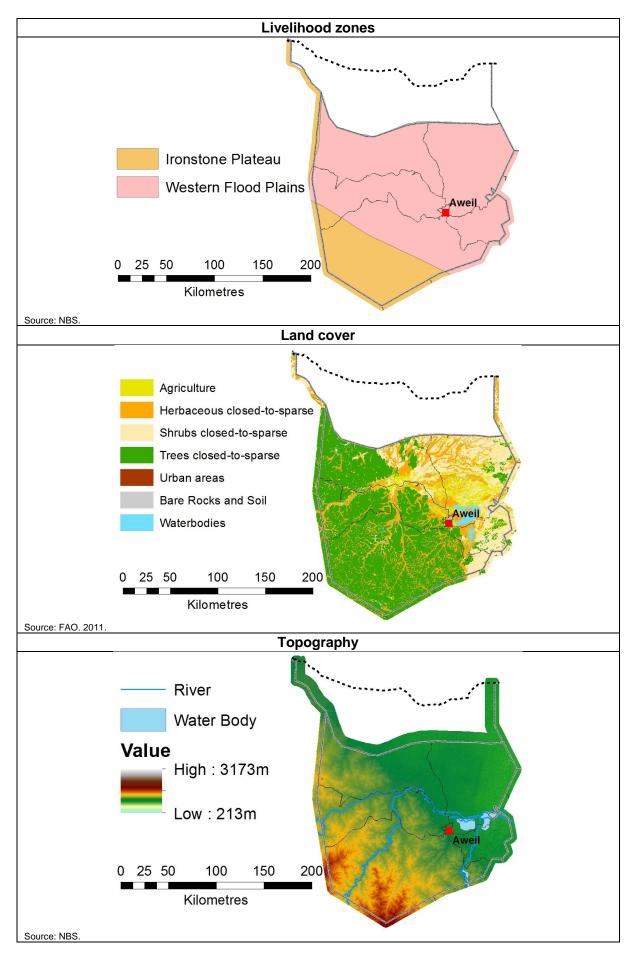

villages.

## (Gender disparities)

- Low women participation in decision making
- Unequal ownership rights

# (Drought and floods)

- During flood, cattle move to higher grounds in Gok areas.
- During drought, cattle move to wet land where water and pasture are available.

### Opportunities

- Land availability for livestock development
- Huge livestock population enabling export
- The large number of cattle attracts investors.

# Challenges

• Limited drugs and vaccines

 Slaughter house is located in remote area. (The slaughter house is about 6 km from Kuajok which makes meat inspectors difficult to conduct their duties.)

- Road infrastructure is very poor especially during rain seasons.
- Poor pasture and water during dry season

# 5 Northern Bahr el Ghazal State (Capital: Aweil)









| 5.3 Crop                              |                                                                                                                                                                                                                                                                                                                |                                       |                                                                |  |  |
|---------------------------------------|-------------------------------------------------------------------------------------------------------------------------------------------------------------------------------------------------------------------------------------------------------------------------------------------------------