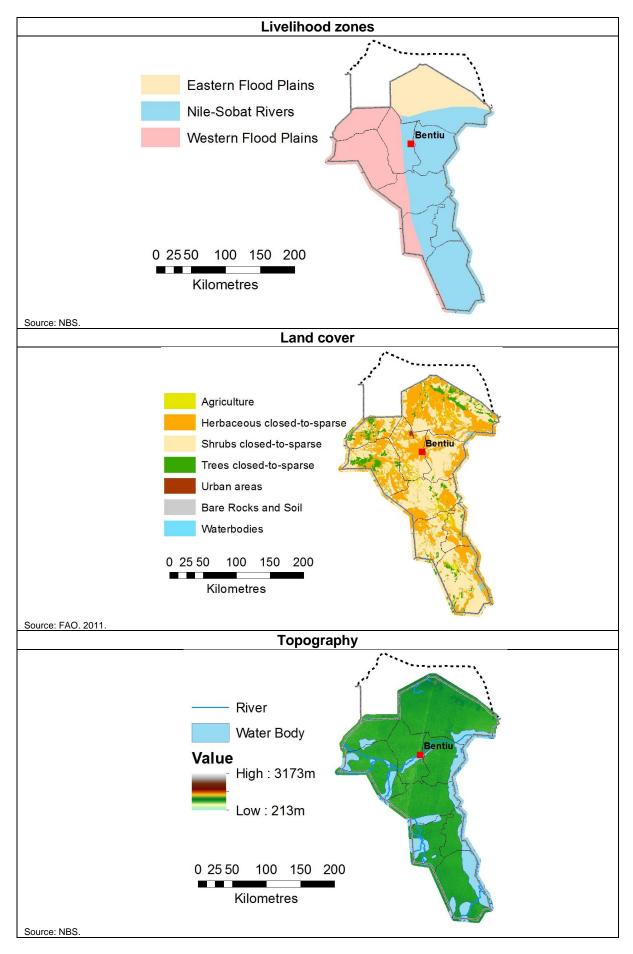

The Republic of South Sudan

Ministry of Agriculture, Forestry, Cooperatives and Rural Development

**Ministry of Livestock and Fisheries Industries** 