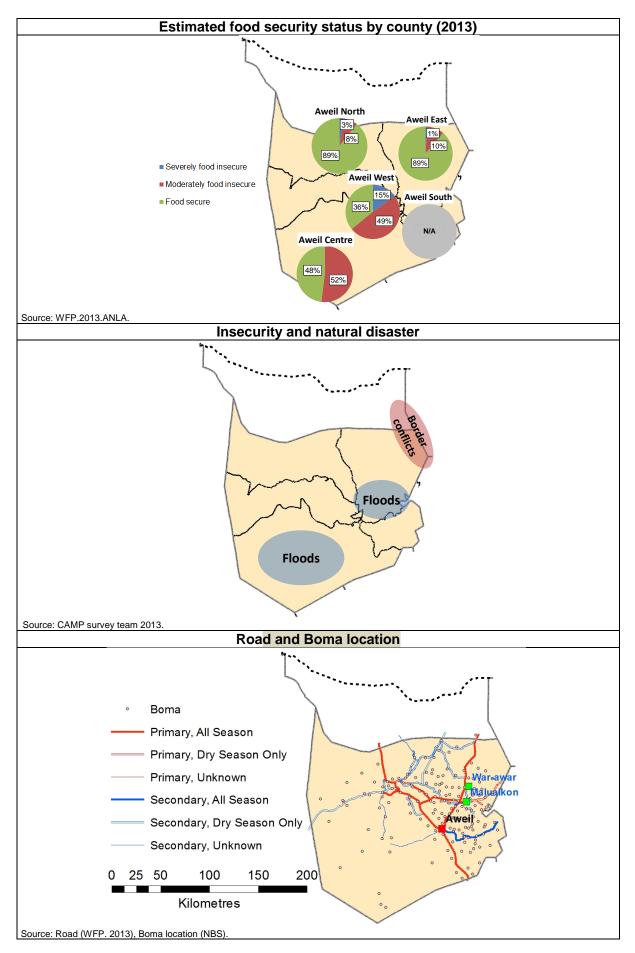

illages.

## (Gender disparities)

- Low women participation in decision making
- Unequal ownership rights

# (Drought and floods)

- During flood, cattle move to higher grounds in Gok areas.
- During drought, cattle move to wet land where water and pasture are available.

### Opportunities

- Land availability for livestock development
- Huge livestock population enabling export
- The large number of cattle attracts investors.

# Challenges

• Limited drugs and vaccines

 Slaughter house is located in remote area. (The slaughter house is about 6 km from Kuajok which makes meat inspectors difficult to conduct their duties.)

- Road infrastructure is very poor especially during rain seasons.
- Poor pasture and water during dry season

# 5 Northern Bahr el Ghazal State (Capital: Aweil)









| 5.3 Crop                              |                                                                                                                                                                                                                                                                                                                |                                       |                                                                |  |  |
|---------------------------------------|---------------------------------------------------------------------------------------------------------------------------------------------------------------------------------------------------------------------------------------------------------------------------------------------------------