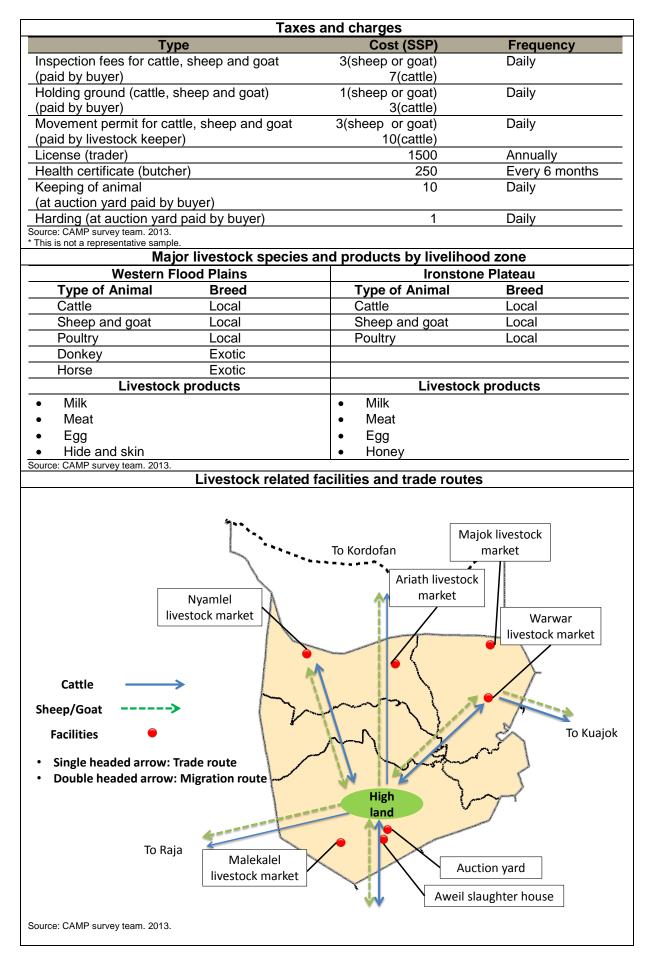

| 20<br>4<br>3<br>2,000<br>1,200<br>1,200<br>1,800<br>1,500<br>1,500<br>1,500<br>1,500<br>1,500 | ·<br>·<br>·<br>·<br>·<br>·<br>·<br>·<br>·<br>·<br>·<br>·<br>·<br>·<br>·<br>·<br>·<br>·<br>· | 40<br>4<br>3<br>6<br>2,800<br>1,850<br>2,300<br>1,500<br>300<br>900<br>1,600<br>10<br>16<br>25 | May-Sep<br>May-Sep<br>May-Sep<br>May-Sep<br>May-Sep<br>May-Sep<br>May-Sep<br>May-Sep<br>May-Sep<br>May-Sep<br>May-Nov<br>May-Nov<br>(Data not availa<br>(Data not availa |



| Cross-cutting issues                                                                                             |
|------------------------------------------------------------------------------------------------------------------|
| (Land)                                                                                                           |
| <ul> <li>No conflict over the land in the field of animal husbandry</li> </ul>                                   |
| (Migration)                                                                                                      |
| • Seasonal migration can be found in the state, searching pasture and water for livestock.                       |
| (Conflict and insecurity)