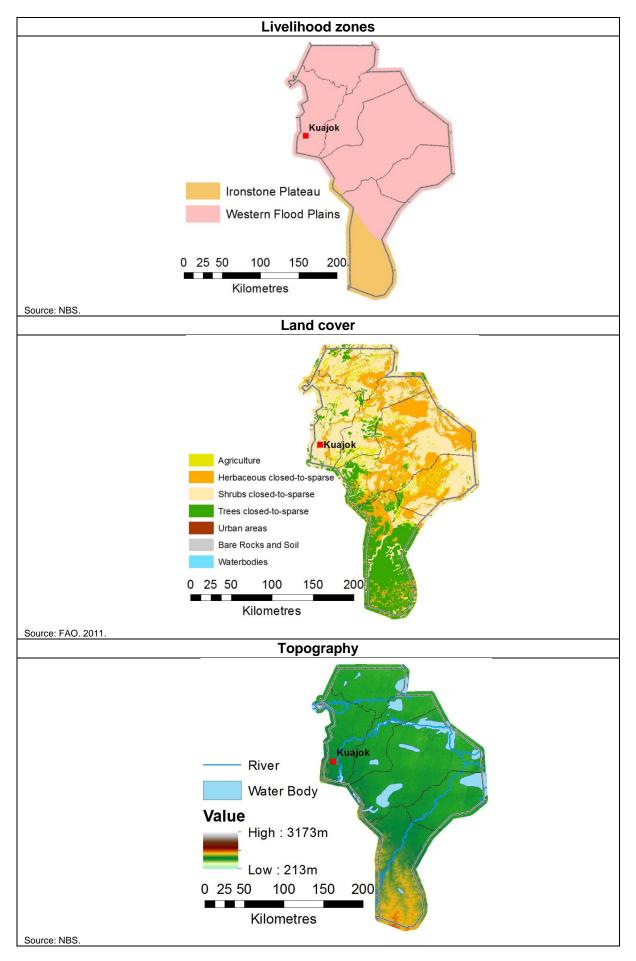

# Table of contents

| 1 | Uppe                                          | er Nile State (Capital: Malakal)                                                                                                                                                            | 1-1                                |
|---|-----------------------------------------------|---------------------------------------------------------------------------------------------------------------------------------------------------------------------------------------------|------------------------------------|
|   | 1.1<br>1.2<br>1.3<br>1.4<br>1.5<br>1.6<br>1.7 | Basic Information<br>State Ministry of Agriculture and Forestry (MAF)<br>Crop<br>Forestry<br>State Ministry of Animal Resources and Fisheries (MARF)<br>Livestock<br>Fisheries              | 1-4<br>1-5<br>1-10<br>1-12<br>1-13 |
| 2 | Jong                                          | glei State (Capital: Bor)                                                                                                                                                                   | 2-1                                |
|   | 2.1<br>2.2<br>2.3<br>2.4<br>2.5<br>2.6<br>2.7 | Basic Information<br>State Ministry of Agriculture and Forestry (MAF)<br>Crop<br>Forestry<br>State Ministry of Livestock and Fisheries (MLF)<br>Livestock<br>Fisheries                      | 2-4<br>2-5<br>2-10<br>2-12<br>2-13 |
| 3 | Unity                                         | y State (Capital: Bentiu)                                                                                                                                                                   | 3-1                                |
|   | 3.1<br>3.2<br>3.3<br>3.4<br>3.5<br>3.6<br>3.7 | Basic Information<br>State Ministry of Agriculture and Forestry (MAF)<br>Crop<br>Forestry<br>State Ministry of Animal Resources and Fisheries (MARF)<br>Livestock<br>Fisheries              | 3-4<br>3-5<br>3-10<br>3-12<br>3-13 |
| 4 | Warr                                          | rap State (Capital: Kuajok)                                                                                                                                                                 | 4-1                                |
|   | 4.1<br>4.2<br>4.3<br>4.4<br>4.5<br>4.6        | Basic Information<br>State Ministry of Agriculture and Forestry (MAF)<br>Crop<br>Forestry<br>State Ministry of Animal Resources and Fisheries (MARF)<br>Livestock.                          | 4-4<br>4-5<br>4-10<br>4-12         |
| 5 | Nort                                          | hern Bahr el Ghazal State (Capital: Aweil)                                                                                                                                                  | 5-1                                |
|   | 5.1<br>5.2<br>5.3<br>5.4<br>5.5<br>5.6<br>5.7 | Basic Information<br>State Ministry of Agriculture and Forestry (MAF)<br>Crop<br>Forestry<br>State Ministry of Animal Resources and Fisheries (MARF)<br>Livestock<br>E. Fisheries           | 5-4<br>5-5<br>5-10<br>5-12<br>5-12 |
| 6 | West                                          | tern Bahr el Ghazal State (Capital: Wau)                                                                                                                                                    | 6-1                                |
|   | 6.1<br>6.2<br>6.3<br>6.4<br>6.5<br>6.6<br>6.7 | Basic Information<br>State Ministry of Agriculture, Forestry and Irrigation (MAFI)<br>Crop<br>Forestry<br>State Ministry of Animal Resources and Fisheries (MARF)<br>Livestock<br>Fisheries | 6-4<br>6-5<br>6-10<br>6-12<br>6-13 |