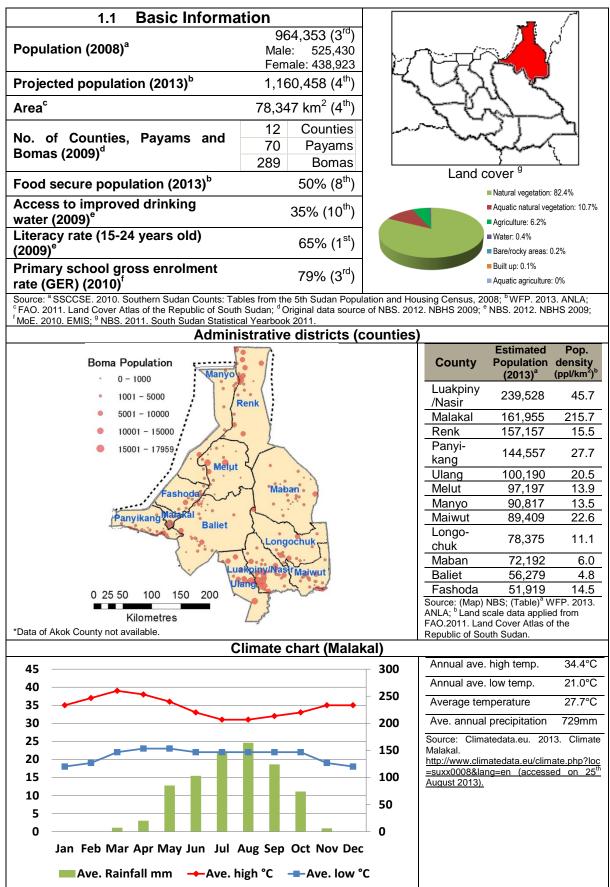

pital: Torit)</b><br>Basic Information<br>State Ministry of Agriculture, Forestry, Cooperative and Rural Develop<br>(MAFCRD)<br>Crop | 9-1<br>9-4<br>9-5<br>9-10<br>9-12<br>9-13<br>9-17<br>9-17<br>10-1<br>10-1<br>10-4<br>10-5          |
|   | 9.1<br>9.2<br>9.3<br>9.4<br>9.5<br>9.6<br>9.7<br><b>East</b><br>10.1<br>10.2         | Basic Information<br>State Ministry of Agriculture (MAF)<br>Crop<br>Forestry<br>State Ministry of Animal Resources and Fisheries (MARF)<br>Livestock<br>Fisheries<br><b>ern Equatoria State (Capital: Torit)</b><br>Basic Information<br>State Ministry of Agriculture, Forestry, Cooperative and Rural Develop<br>(MAFCRD)         | 9-1<br>9-4<br>9-5<br>9-10<br>9-12<br>9-13<br>9-17<br>9-17<br>10-1<br>10-1<br>10-4<br>10-5<br>10-10 |

### 1 Upper Nile State (Capital: Malakal)







|                    | 1.2 Sta                 | ate Minist              | ry of Agri              | culture an          | nd Forestry (MAF)                                                                                                       |
|--------------------|-------------------------|-------------------------|-------------------------|---------------------|-------------------------------------------------------------------------------------------------------------------------|
|                    |                         | rganogram               | , ,                     |                     | Staff                                                                                                                   |
|                    |                         |