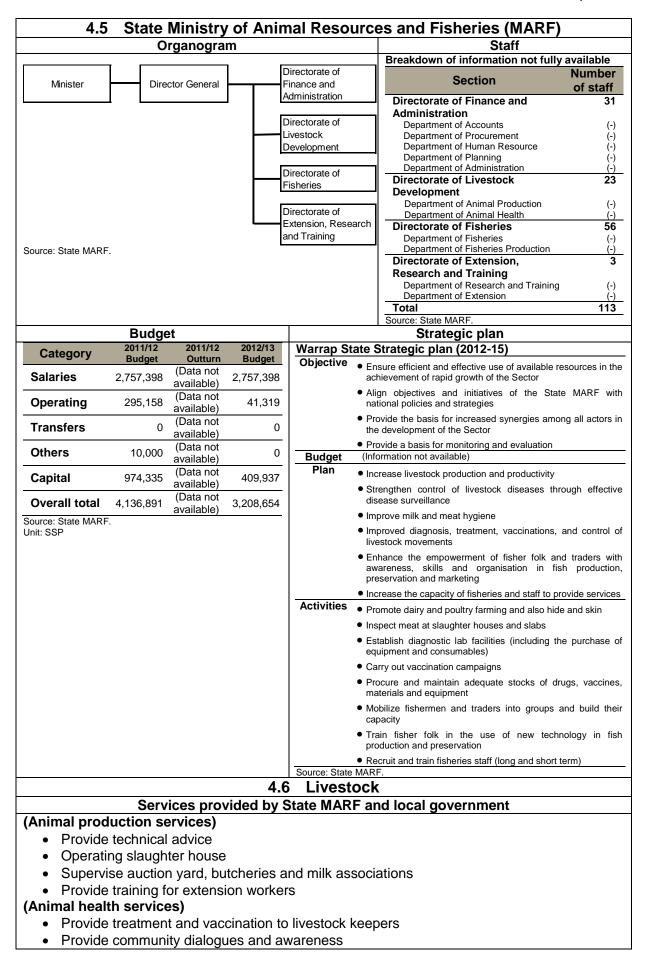

|
| Tonj East    | 17.5% | 2.0%  | 47.0%   | 33.3%   |         |         | 0.2% | 100.0%     | 372,103         |
| Tonj North   | 9.9%  | 8.3%  | 39.4%   | 42.2%   | 0.0%    | 0.0%    | 0.2% | 100.0%     | 1,088,644       |
| Tonj South   | 4.5%  | 64.2% | 13.0%   | 17.9%   | 0.1%    | 0.2%    | 0.2% | 100.0%     | 672,967         |
| Twic         | 14.1% | 5.4%  | 58.0%   | 22.5%   |         |         | 0.0% | 100.0%     | 396,444         |
| Total        | 12.7% | 18.3% | 41.1%   | 27.5%   | 0.0%    | 0.0%    | 0.2% | 100.0%     | 3,396,199       |

Source: FAO. 2011. Land cover atlas of South Sudan. Rome: FAO. Legend: AG=Agriculture, TCO=Tree closed-to-sparse, SCO=Shrubs closed-to-sparse, HCO=Herbaceous closed-to sparse, URB=Urban areas, BS=Bare Rocks and Soil, and WAT=Waterbodies.





| 001                                                                                                                                                                                                                                                                                           | vices provided by Nationa                                                                                                                                                                                                           | l government instituti