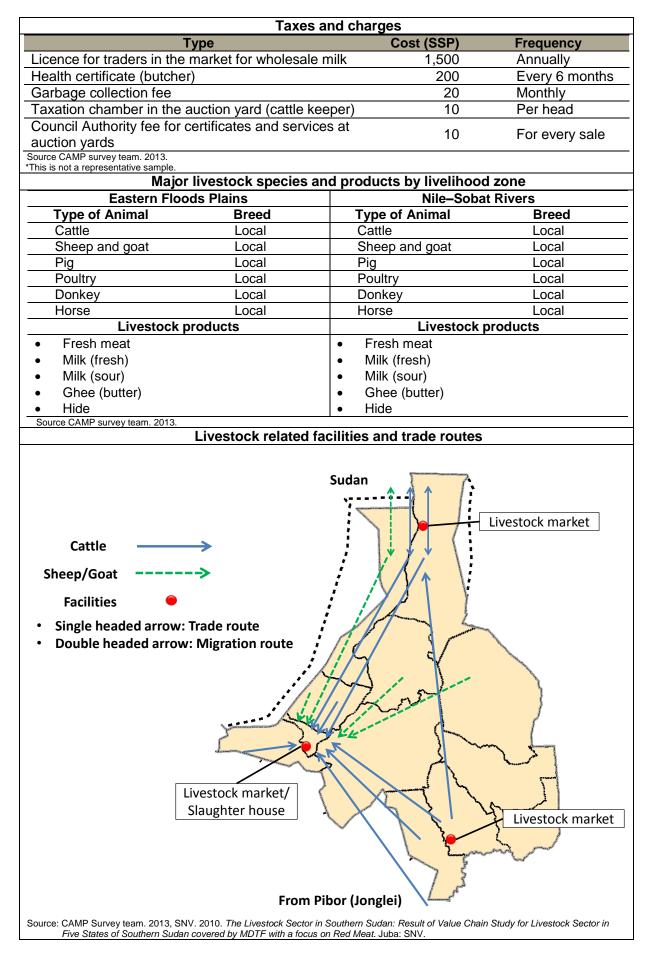

| 7 | Lake                                                                                 | s State (Capital: Rumbek)                                                                                                                                                                                                                                                                                                           | 7-1                                                                                                |
|---|--------------------------------------------------------------------------------------|-------------------------------------------------------------------------------------------------------------------------------------------------------------------------------------------------------------------------------------------------------------------------------------------------------------------------------------|----------------------------------------------------------------------------------------------------|
|   | 7.1<br>7.2<br>7.3<br>7.4<br>7.5<br>7.6<br>7.7                                        | Basic Information<br>State Ministry of Agriculture and Forestry (MAF)<br>Crop<br>Forestry<br>State Ministry of Animal Resources and Fisheries (MARF)<br>Livestock<br>Fisheries                                                                                                                                                      | 7-4<br>7-5<br>7-10<br>7-12<br>7-13                                                                 |
| 8 | Wes                                                                                  | tern Equatoria State (Capital: Yambio)                                                                                                                                                                                                                                                                                              | 8-1                                                                                                |
|   | 8.1<br>8.2<br>8.3<br>8.4<br>8.5<br>8.6<br>8.7                                        | Basic Information<br>State Ministry of Agriculture, Cooperatives and Environment (MACE)<br>Crop<br>Forestry<br>State Ministry of Agriculture, Cooperatives and Environment (MACE)<br>Livestock<br>Fisheries                                                                                                                         | 8-4<br>8-5<br>8-10<br>8-12<br>8-13                                                                 |
|   |                                                                                      |                                                                                                                                                                                                                                                                                                                                     |                                                                                                    |
| 9 | Cent                                                                                 | ral Equatoria State (Capital: Juba)                                                                                                                                                                                                                                                                                                 | 9-1                                                                                                |
| 9 | <b>Cent</b><br>9.1<br>9.2<br>9.3<br>9.4<br>9.5<br>9.6<br>9.7                         | ral Equatoria State (Capital: Juba)<br>Basic Information<br>State Ministry of Agriculture (MAF)<br>Crop<br>Forestry<br>State Ministry of Animal Resources and Fisheries (MARF)<br>Livestock<br>Fisheries                                                                                                                            | 9-1<br>9-4<br>9-5<br>9-10<br>9-12<br>9-13                                                          |
|   | 9.1<br>9.2<br>9.3<br>9.4<br>9.5<br>9.6<br>9.7<br>East                                | Basic Information<br>State Ministry of Agriculture (MAF)<br>Crop<br>Forestry<br>State Ministry of Animal Resources and Fisheries (MARF)<br>Livestock<br>Fisheries<br><b>ern Equatoria State (Capital: Torit)</b>                                                                                                                    | 9-1<br>9-5<br>9-10<br>9-12<br>9-13<br>9-17<br>9-17                                                 |
|   | 9.1<br>9.2<br>9.3<br>9.4<br>9.5<br>9.6<br>9.7<br><b>East</b><br>10.1<br>10.2<br>10.3 | Basic Information<br>State Ministry of Agriculture (MAF)<br>Crop<br>Forestry<br>State Ministry of Animal Resources and Fisheries (MARF)<br>Livestock<br>Fisheries<br><b>ern Equatoria State (Capital: Torit)</b><br>Basic Information<br>State Ministry of Agriculture, Forestry, Cooperative and Rural Develop<br>(MAFCRD)<br>Crop | 9-1<br>9-4<br>9-5<br>9-10<br>9-12<br>9-13<br>9-17<br>9-17<br>10-1<br>10-1<br>10-4<br>10-5          |
|   | 9.1<br>9.2<br>9.3<br>9.4<br>9.5<br>9.6<br>9.7<br><b>East</b><br>10.1<br>10.2         | Basic Information<br>State Ministry of Agriculture (MAF)<br>Crop<br>Forestry<br>State Ministry of Animal Resources and Fisheries (MARF)<br>Livestock<br>Fisheries<br><b>ern Equatoria State (Capital: Torit)</b><br>Basic Information<br>State Ministry of Agriculture, Forestry, Cooperative and Rural Develop<br>(MAFCRD)         | 9-1<br>9-4<br>9-5<br>9-10<br>9-12<br>9-13<br>9-17<br>9-17<br>10-1<br>10-1<br>10-4<br>10-5<br>10-10 |