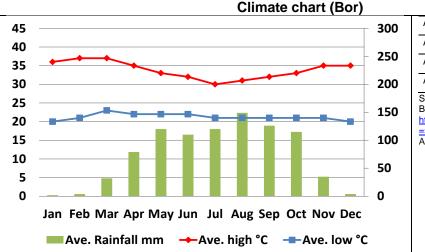

| 7 | Lake                                                                                 | s State (Capital: Rumbek)                                                                                                                                                                                                                                                                                                           | 7-1                                                                                                |
|---|--------------------------------------------------------------------------------------|-------------------------------------------------------------------------------------------------------------------------------------------------------------------------------------------------------------------------------------------------------------------------------------------------------------------------------------|----------------------------------------------------------------------------------------------------|
|   | 7.1<br>7.2<br>7.3<br>7.4<br>7.5<br>7.6<br>7.7                                        | Basic Information<br>State Ministry of Agriculture and Forestry (MAF)<br>Crop<br>Forestry<br>State Ministry of Animal Resources and Fisheries (MARF)<br>Livestock<br>Fisheries                                                                                                                                                      | 7-4<br>7-5<br>7-10<br>7-12<br>7-13                                                                 |
| 8 | Wes                                                                                  | tern Equatoria State (Capital: Yambio)                                                                                                                                                                                                                                                                                              | 8-1                                                                                                |
|   | 8.1<br>8.2<br>8.3<br>8.4<br>8.5<br>8.6<br>8.7                                        | Basic Information<br>State Ministry of Agriculture, Cooperatives and Environment (MACE)<br>Crop<br>Forestry<br>State Ministry of Agriculture, Cooperatives and Environment (MACE)<br>Livestock<br>Fisheries                                                                                                                         | 8-4<br>8-5<br>8-10<br>8-12<br>8-13                                                                 |
|   |                                                                                      |                                                                                                                                                                                                                                                                                                                                     |                                                                                                    |
| 9 | Cent                                                                                 | ral Equatoria State (Capital: Juba)                                                                                                                                                                                                                                                                                                 | 9-1                                                                                                |
| 9 | <b>Cent</b><br>9.1<br>9.2<br>9.3<br>9.4<br>9.5<br>9.6<br>9.7                         | ral Equatoria State (Capital: Juba)<br>Basic Information<br>State Ministry of Agriculture (MAF)<br>Crop<br>Forestry<br>State Ministry of Animal Resources and Fisheries (MARF)<br>Livestock<br>Fisheries                                                                                                                            | 9-1<br>9-4<br>9-5<br>9-10<br>9-12<br>9-13                                                          |
|   | 9.1<br>9.2<br>9.3<br>9.4<br>9.5<br>9.6<br>9.7<br>East                                | Basic Information<br>State Ministry of Agriculture (MAF)<br>Crop<br>Forestry<br>State Ministry of Animal Resources and Fisheries (MARF)<br>Livestock<br>Fisheries<br><b>ern Equatoria State (Capital: Torit)</b>                                                                                                                    | 9-1<br>9-5<br>9-10<br>9-12<br>9-13<br>9-17<br>9-17                                                 |
|   | 9.1<br>9.2<br>9.3<br>9.4<br>9.5<br>9.6<br>9.7<br><b>East</b><br>10.1<br>10.2<br>10.3 | Basic Information<br>State Ministry of Agriculture (MAF)<br>Crop<br>Forestry<br>State Ministry of Animal Resources and Fisheries (MARF)<br>Livestock<br>Fisheries<br><b>ern Equatoria State (Capital: Torit)</b><br>Basic Information<br>State Ministry of Agriculture, Forestry, Cooperative and Rural Develop<br>(MAFCRD)<br>Crop | 9-1<br>9-4<br>9-5<br>9-10<br>9-12<br>9-13<br>9-17<br>9-17<br>10-1<br>10-1<br>10-4<br>10-5          |
|   | 9.1<br>9.2<br>9.3<br>9.4<br>9.5<br>9.6<br>9.7<br><b>East</b><br>10.1<br>10.2         | Basic Information<br>State Ministry of Agriculture (MAF)<br>Crop<br>Forestry<br>State Ministry of Animal Resources and Fisheries (MARF)<br>Livestock<br>Fisheries<br><b>ern Equatoria State (Capital: Torit)</b><br>Basic Information<br>State Ministry of Agriculture, Forestry, Cooperative and Rural Develop<br>(MAFCRD)         | 9-1<br>9-4<br>9-5<br>9-10<br>9-12<br>9-13<br>9-17<br>9-17<br>10-1<br>10-1<br>10-4<br>10-5<br>10-10 |