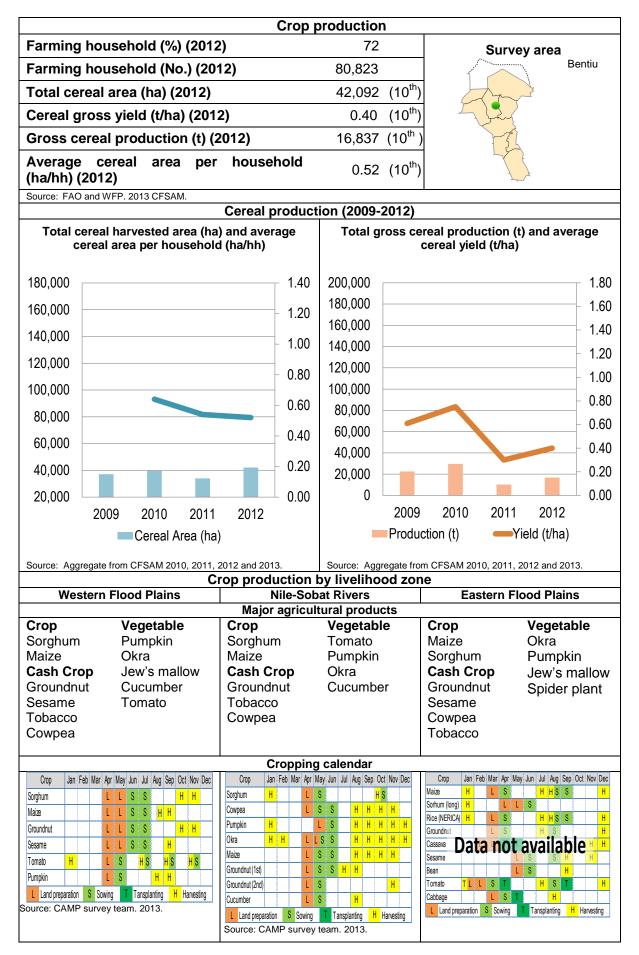

The Republic of South Sudan

Ministry of Agriculture, Forestry, Cooperatives and Rural Development

**Ministry of Livestock and Fisheries Industries** 