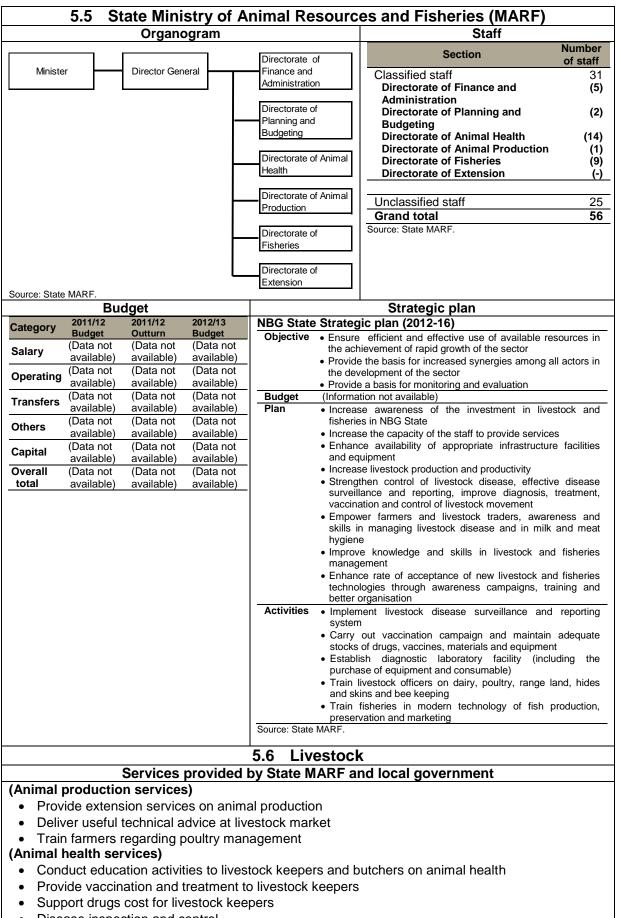

|              |                        |                         |         |              | 5 5 %               | 100.0%                  | 154,130                     |  |
| Aweil South 13.9                |              | 35.7%                  | 22.1%                   | 0.0%    | 0.001        |                     |                         |                             |  |
|                                 | % 65.7%      | 35.7%<br>3.4%<br>16.8% | 22.1%<br>21.4%<br>19.0% | 0.0%    | 0.0%<br>0.1% | 1.9%<br>3.1%        | <u>100.0%</u><br>100.0% | <u>502,638</u><br>2,981,879 |  |

Legend: AG-Agriculture, TCO=Tree closed-to-sparse, SCO=Shrubs closed-to-sparse, HCO=Herbaceous closed-to sparse, URB=Urban areas, BS=Bare Rocks and Soil, and WAT=Waterbodies.





Disease inspection and control

|                                                                                                                             | t institutions are in the state.                                                                                               | overnment institutions                                                                            |                         |
|-----------------------------------------------------------------------------------------------------------------------------|--------------------------------------------------------------------------------------------------------------------------------|---------------------------------------------------------------------------------------------------|-------------------------|