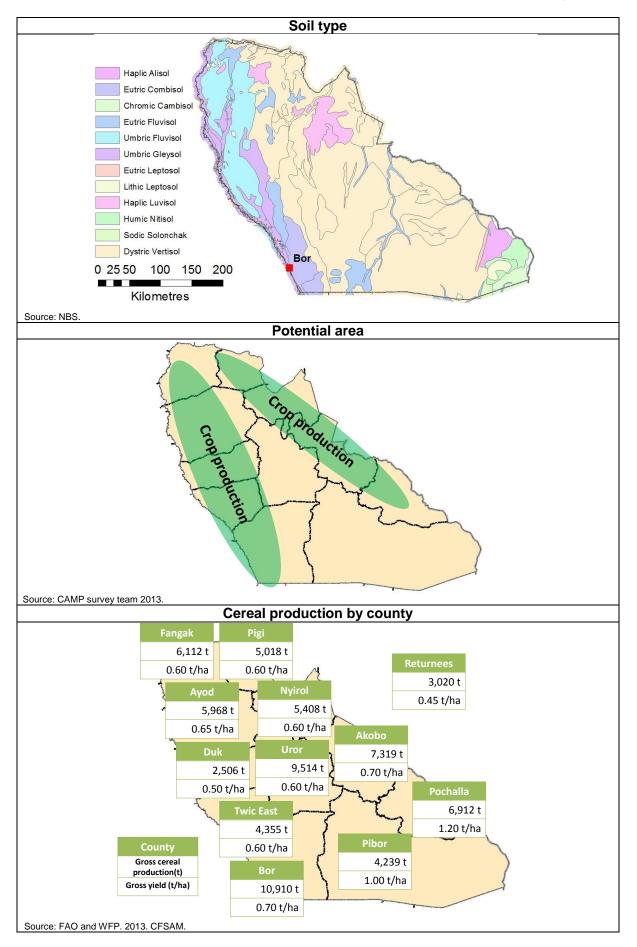

| 7 | Lake                                                                                 | s State (Capital: Rumbek)                                                                                                                                                                                                                                                                                                           | 7-1                                                                                                |
|---|--------------------------------------------------------------------------------------|-------------------------------------------------------------------------------------------------------------------------------------------------------------------------------------------------------------------------------------------------------------------------------------------------------------------------------------|----------------------------------------------------------------------------------------------------|
|   | 7.1<br>7.2<br>7.3<br>7.4<br>7.5<br>7.6<br>7.7                                        | Basic Information<br>State Ministry of Agriculture and Forestry (MAF)<br>Crop<br>Forestry<br>State Ministry of Animal Resources and Fisheries (MARF)<br>Livestock<br>Fisheries                                                                                                                                                      | 7-4<br>7-5<br>7-10<br>7-12<br>7-13                                                                 |
| 8 | Wes                                                                                  | tern Equatoria State (Capital: Yambio)                                                                                                                                                                                                                                                                                              | 8-1                                                                                                |
|   | 8.1<br>8.2<br>8.3<br>8.4<br>8.5<br>8.6<br>8.7                                        | Basic Information<br>State Ministry of Agriculture, Cooperatives and Environment (MACE)<br>Crop<br>Forestry<br>State Ministry of Agriculture, Cooperatives and Environment (MACE)<br>Livestock<br>Fisheries                                                                                                                         | 8-4<br>8-5<br>8-10<br>8-12<br>8-13                                                                 |
|   |                                                                                      |                                                                                                                                                                                                                                                                                                                                     |                                                                                                    |
| 9 | Cent                                                                                 | ral Equatoria State (Capital: Juba)                                                                                                                                                                                                                                                                                                 | 9-1                                                                                                |
| 9 | <b>Cent</b><br>9.1<br>9.2<br>9.3<br>9.4<br>9.5<br>9.6<br>9.7                         | ral Equatoria State (Capital: Juba)<br>Basic Information<br>State Ministry of Agriculture (MAF)<br>Crop<br>Forestry<br>State Ministry of Animal Resources and Fisheries (MARF)<br>Livestock<br>Fisheries                                                                                                                            | 9-1<br>9-4<br>9-5<br>9-10<br>9-12<br>9-13                                                          |
|   | 9.1<br>9.2<br>9.3<br>9.4<br>9.5<br>9.6<br>9.7<br>East                                | Basic Information<br>State Ministry of Agriculture (MAF)<br>Crop<br>Forestry<br>State Ministry of Animal Resources and Fisheries (MARF)<br>Livestock<br>Fisheries<br><b>ern Equatoria State (Capital: Torit)</b>                                                                                                                    | 9-1<br>9-5<br>9-10<br>9-12<br>9-13<br>9-17<br>9-17                                                 |
|   | 9.1<br>9.2<br>9.3<br>9.4<br>9.5<br>9.6<br>9.7<br><b>East</b><br>10.1<br>10.2<br>10.3 | Basic Information<br>State Ministry of Agriculture (MAF)<br>Crop<br>Forestry<br>State Ministry of Animal Resources and Fisheries (MARF)<br>Livestock<br>Fisheries<br><b>ern Equatoria State (Capital: Torit)</b><br>Basic Information<br>State Ministry of Agriculture, Forestry, Cooperative and Rural Develop<br>(MAFCRD)<br>Crop | 9-1<br>9-4<br>9-5<br>9-10<br>9-12<br>9-13<br>9-17<br>9-17<br>10-1<br>10-1<br>10-4<br>10-5          |
|   | 9.1<br>9.2<br>9.3<br>9.4<br>9.5<br>9.6<br>9.7<br><b>East</b><br>10.1<br>10.2         | Basic Information<br>State Ministry of Agriculture (MAF)<br>Crop<br>Forestry<br>State Ministry of Animal Resources and Fisheries (MARF)<br>Livestock<br>Fisheries<br><b>ern Equatoria State (Capital: Torit)</b><br>Basic Information<br>State Ministry of Agriculture, Forestry, Cooperative and Rural Develop<br>(MAFCRD)         | 9-1<br>9-4<br>9-5<br>9-10<br>9-12<br>9-13<br>9-17<br>9-17<br>10-1<br>10-1<br>10-4<br>10-5<br>10-10 |