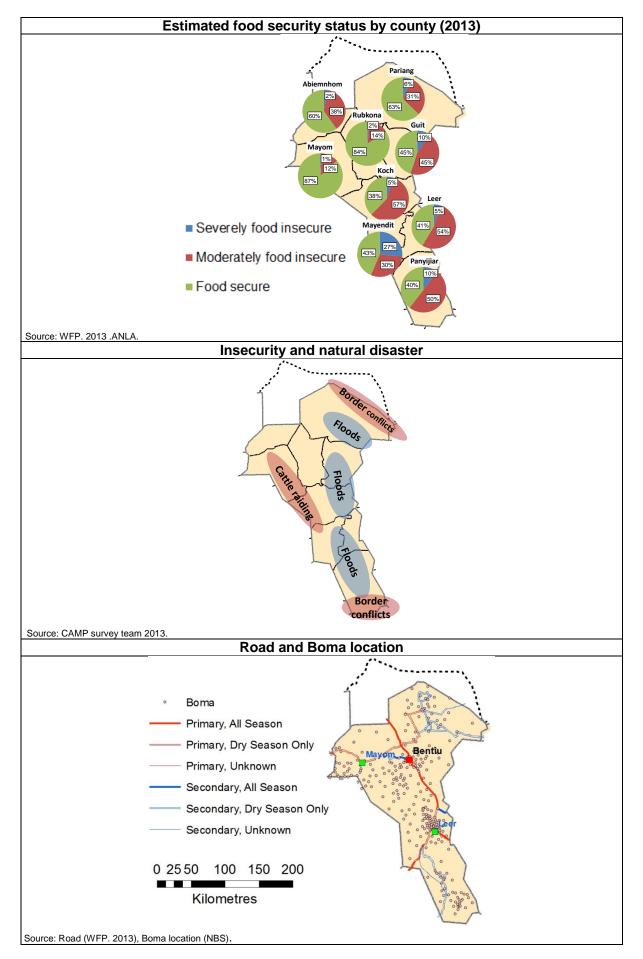

The Republic of South Sudan

Ministry of Agriculture, Forestry, Cooperatives and Rural Development

**Ministry of Livestock and Fisheries Industries** 