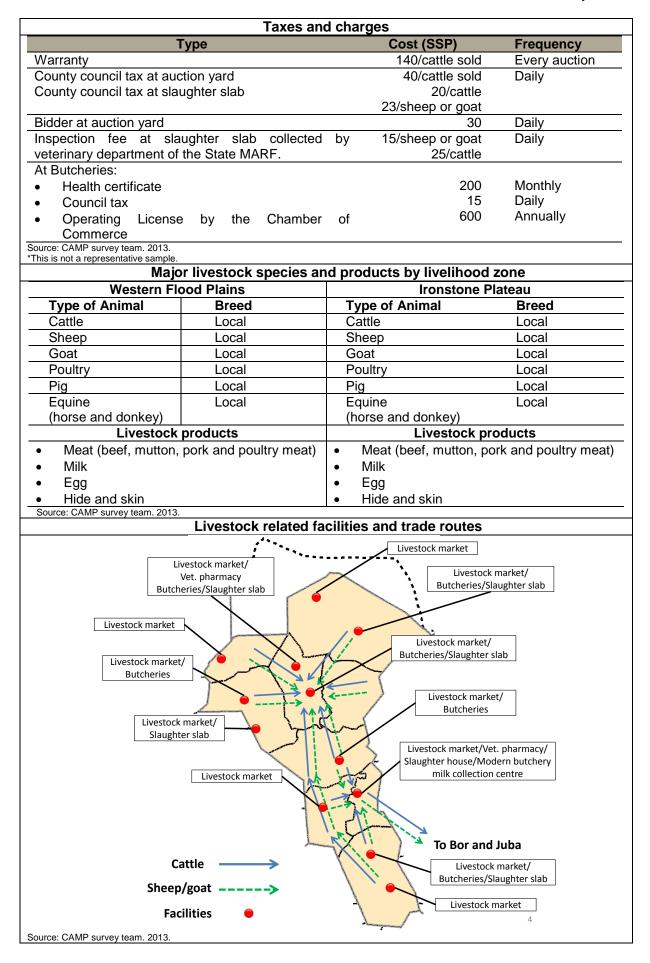

| (Data not available<br>(Data not available<br>(Data not available<br>(Data not available<br>(Data not available                                       |



#### **Cross-cutting issues** (Land) With the absence of clear land tenure policy, land issues for livestock infrastructure are recognised. There is no land for putting up livestock infrastructure. Some slaughter slabs found on people's land (Migration) Seasonal migration in search for pasture and water occur. Migration routes change depending on pasture and water availability as well as conflict incidence and security threats. (Conflict and insecurity) Major conflicts and insecurity in the state in relation to the livestock section are caused by cattle rustling within the state (inter-counties) and across the state border with other communities from neighbouring states. Other conflicts may arise due to other natural resources-based disputes. (e.g. over pasture and water for livestock) (