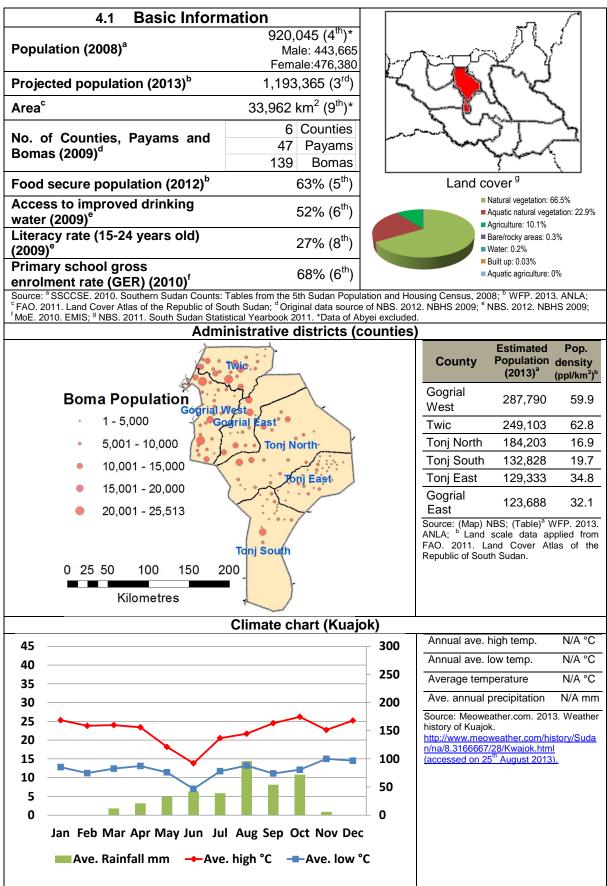

|                                     | 38.71                                             |
| Species<br>Clarius angull                                                                                                              | laris Driec<br>s Driec                                                                       | l plaits<br>l plaits                                                                                            | 48.39                                                                    | Heterotu<br>Tilapia<br>(unident                                  | is niloticus                                       | Dried plaits                        | <b>SSP/kg</b><br>38.71<br>48.19<br>13.99<br>18.43 |

# 4 Warrap State (Capital: Kuajok)









|                                                                                                               | 4.3 Crop                                                                                     |                          |            |
|---------------------------------------------------------------------------------------------------------------|----------------------------------------------------------------------------------------------|--------------------------|------------|
|                                                                                                               | Services provided by                                                                         |                          | _          |
| Organisation