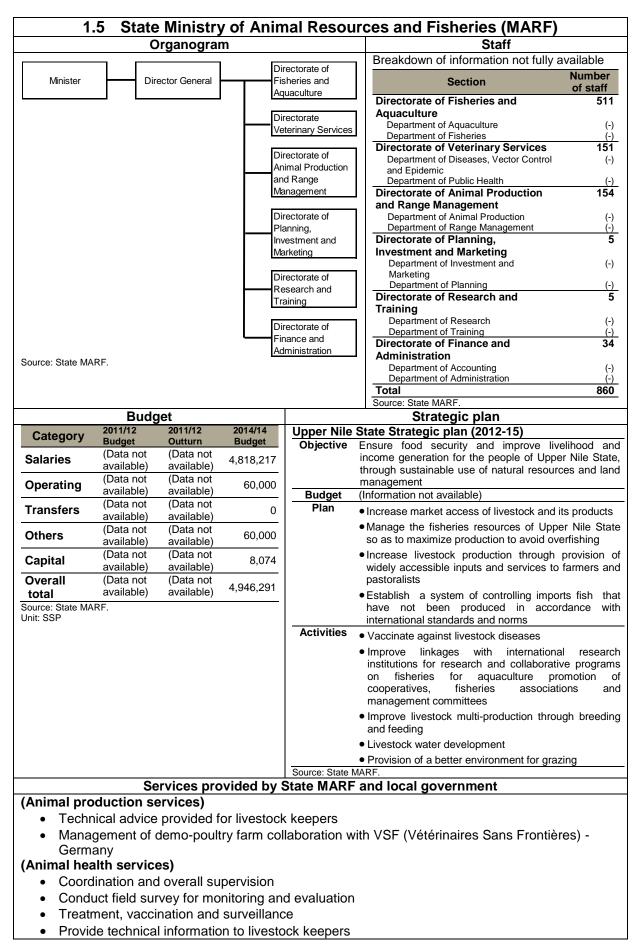

### 1 Upper Nile State (Capital: Malakal)

|                    | 1.2 Sta                 | ate Minist              | ry of Agri              | culture an          | nd Forestry (MAF)                                                                                                       |
|--------------------|-------------------------|-------------------------|-------------------------|---------------------|-------------------------------------------------------------------------------------------------------------------------|
|                    |                         | rganogram               | , ,                     |                     | Staff                                                                                                                   |
|                    |                         |                         |                         |                     | Breakdown of information not available                                                                                  |
| Minister           | Dire                    | ctor General            | Direc<br>Fores          | ctorate of stry     | Section Number<br>of staff                                                                                              |
|                    |                         |                         |                         |                     | Directorate of Forestry -                                                                                               |
|                    |                         |                         |                         | torate of<br>ulture | Directorate of Agriculture -<br>Department of Plant Protection (-)                                                      |
|                    |                         |                         | Agric                   | ulture              | Department of Horticulture (-)                                                                                          |
|                    |                         |                         | Direc                   | ctorate of          | Department of Mechanization (-)<br>Department of Extension (-)                                                          |
|                    |                         |                         |                         | inistration and     | Directorate of -                                                                                                        |
|                    |                         |                         | Finar                   | nce                 | Administration and Finance                                                                                              |
|                    |                         |                         | Direc                   | ctorate of          | Directorate of Research -                                                                                               |
|                    |                         |                         |                         | earch and           | and Training<br>Department of Research (-)                                                                              |
|                    |                         |                         | Train                   |                     | Department of Training (-)                                                                                              |
|                    |                         |                         |                         |                     | Directorate of Planning and -<br>Budgeting                                                                              |
|                    |                         |                         |                         | torate of           | Department of Accounting (-)                                                                                            |
|                    |                         |                         | Planr<br>Budg           | ning and            | Department of Administration (-)                                                                                        |
| Source: State MAF. |                         |                         | Budg                    | Jetilig             | Total 84<br>Source: State MAF.                                                                                          |
|                    |                         |                         |                         |                     |                                                                                                                         |
|                    | Budg                    | jet                     |                         |                     | Strategic plan                                                                                                          |
| Category           | 2011/12                 | 2011/12                 | 2012/13                 |                     | State strategic plan (2012-15)                                                                                          |
|                    | Budget<br>(Data not     | Outturn<br>(Data not    | Budget<br>(Data not     | Objective           | Ensure food security and improve                                                                                        |
| Salaries           | available)              | available)              | available)              |                     | livelihood and income generation for the people of Upper Nile State, through                                            |
| Operating          | (Data not               | (Data not               | (Data not               |                     | sustainable use of natural resources and                                                                                |
|                    | available)              | available)              | available)              |                     | land management                                                                                                         |
| Transfers          | (Data not<br>available) | (Data not<br>available) | (Data not<br>available) | Budget              | (Information not available)                                                                                             |
| Othere             | (Data not               | (Data not               | (Data not               | Plan                | Provide improve seeds and modern                                                                                        |
| Others             | available)              | available)              | available)              |                     | methods of crops production through<br>extension services                                                               |
| Capital            | (Data not<br>available) | (Data not<br>available) | (Data not<br>available) |                     | Protect the agricultural produce from                                                                                   |
|                    | (Data not               | (Data not               | (Data not               |                     | pests and insects                                                                                                       |
| Overall total      | available)              | available)              | available)              |                     | <ul> <li>Modernise and deliver effective<br/>services to the communities</li> </ul>                                     |
|                    |                         |                         |                         |                     | <ul> <li>Provide quality services to farmers in the counties</li> </ul>                                                 |
|                    |                         |                         |                         | Activities          | <ul> <li>Purchase of various types seeds and<br/>orient farmers on how to use different<br/>type of planting</li> </ul> |
|                    |                         |                         |                         |                     | <ul> <li>Survey agriculture schemes in the<br/>counties where mechanised<br/>agriculture has not reached</li> </ul>     |
|                    |                         |                         |                         |                     | <ul> <li>Avail agro chemicals for the control of<br/>pests and insects</li> </ul>                                       |
|                    |                         |                         |                         |                     | <ul> <li>Employment of extension staff and<br/>train them in all the counties</li> </ul>                                |
|                    |                         |                         |                         |                     | <ul> <li>Increase agriculture and animal<br/>productivity</li> </ul>                                                    |
|                    |                         |                         |                         |                     | <ul> <li>Support and develop famer business<br/>and producers association</li> </ul>                                    |
|                    |                         |                         |                         | Source: State N     | MAF.                                                                                                                    |
|                    | Sorv                    | icos provid             | od by State             | MAE and lo          | ocal government                                                                                                         |
| (Technical ad      |                         |                         |                         |                     |                                                                                                                         |
| •                  | raining to ex           | ktension wor            | kers                    |                     |                                                                                                                         |
|                    |                         |                         | e provided fo           | r farmers.          |                                                                                                                         |
| (Demo farm a       |                         |                         |                         |                     | ture practice)                                                                                                          |
| •                  | ion not avail           | -                       |                         | J                   |                                                                                                                         |
| (Tractor hirin     |                         | /                       |                         |                     |                                                                                                                         |
| •                  | ion not avail           | lable)                  |                         |                     |                                                                                                                         |
|                    |                         | ,                       |                         |                     |                                                                                                                         |