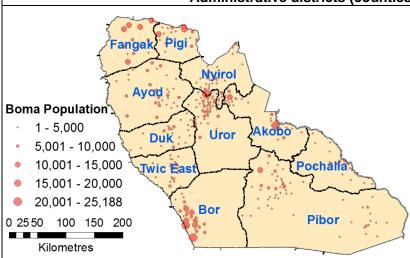

| 7 | Lake                                                                                 | s State (Capital: Rumbek)                                                                                                                                                                                                                                                                                                           | 7-1                                                                                                |
|---|--------------------------------------------------------------------------------------|-------------------------------------------------------------------------------------------------------------------------------------------------------------------------------------------------------------------------------------------------------------------------------------------------------------------------------------|----------------------------------------------------------------------------------------------------|
|   | 7.1<br>7.2<br>7.3<br>7.4<br>7.5<br>7.6<br>7.7                                        | Basic Information<br>State Ministry of Agriculture and Forestry (MAF)<br>Crop<br>Forestry<br>State Ministry of Animal Resources and Fisheries (MARF)<br>Livestock<br>Fisheries                                                                                                                                                      | 7-4<br>7-5<br>7-10<br>7-12<br>7-13                                                                 |
| 8 | Wes                                                                                  | tern Equatoria State (Capital: Yambio)                                                                                                                                                                                                                                                                                              | 8-1                                                                                                |
|   | 8.1<br>8.2<br>8.3<br>8.4<br>8.5<br>8.6<br>8.7                                        | Basic Information<br>State Ministry of Agriculture, Cooperatives and Environment (MACE)<br>Crop<br>Forestry<br>State Ministry of Agriculture, Cooperatives and Environment (MACE)<br>Livestock<br>Fisheries                                                                                                                         | 8-4<br>8-5<br>8-10<br>8-12<br>8-13                                                                 |
|   |                                                                                      |                                                                                                                                                                                                                                                                                                                                     |                                                                                                    |
| 9 | Cent                                                                                 | ral Equatoria State (Capital: Juba)                                                                                                                                                                                                                                                                                                 | 9-1                                                                                                |
| 9 | <b>Cent</b><br>9.1<br>9.2<br>9.3<br>9.4<br>9.5<br>9.6<br>9.7                         | ral Equatoria State (Capital: Juba)<br>Basic Information<br>State Ministry of Agriculture (MAF)<br>Crop<br>Forestry<br>State Ministry of Animal Resources and Fisheries (MARF)<br>Livestock<br>Fisheries                                                                                                                            | 9-1<br>9-4<br>9-5<br>9-10<br>9-12<br>9-13                                                          |
|   | 9.1<br>9.2<br>9.3<br>9.4<br>9.5<br>9.6<br>9.7<br>East                                | Basic Information<br>State Ministry of Agriculture (MAF)<br>Crop<br>Forestry<br>State Ministry of Animal Resources and Fisheries (MARF)<br>Livestock<br>Fisheries<br><b>ern Equatoria State (Capital: Torit)</b>                                                                                                                    | 9-1<br>9-5<br>9-10<br>9-12<br>9-13<br>9-17<br>9-17                                                 |
|   | 9.1<br>9.2<br>9.3<br>9.4<br>9.5<br>9.6<br>9.7<br><b>East</b><br>10.1<br>10.2<br>10.3 | Basic Information<br>State Ministry of Agriculture (MAF)<br>Crop<br>Forestry<br>State Ministry of Animal Resources and Fisheries (MARF)<br>Livestock<br>Fisheries<br><b>ern Equatoria State (Capital: Torit)</b><br>Basic Information<br>State Ministry of Agriculture, Forestry, Cooperative and Rural Develop<br>(MAFCRD)<br>Crop | 9-1<br>9-4<br>9-5<br>9-10<br>9-12<br>9-13<br>9-17<br>9-17<br>10-1<br>10-1<br>10-4<br>10-5          |
|   | 9.1<br>9.2<br>9.3<br>9.4<br>9.5<br>9.6<br>9.7<br><b>East</b><br>10.1<br>10.2         | Basic Information<br>State Ministry of Agriculture (MAF)<br>Crop<br>Forestry<br>State Ministry of Animal Resources and Fisheries (MARF)<br>Livestock<br>Fisheries<br><b>ern Equatoria State (Capital: Torit)</b><br>Basic Information<br>State Ministry of Agriculture, Forestry, Cooperative and Rural Develop<br>(MAFCRD)         | 9-1<br>9-4<br>9-5<br>9-10<br>9-12<br>9-13<br>9-17<br>9-17<br>10-1<br>10-1<br>10-4<br>10-5<br>10-10 |