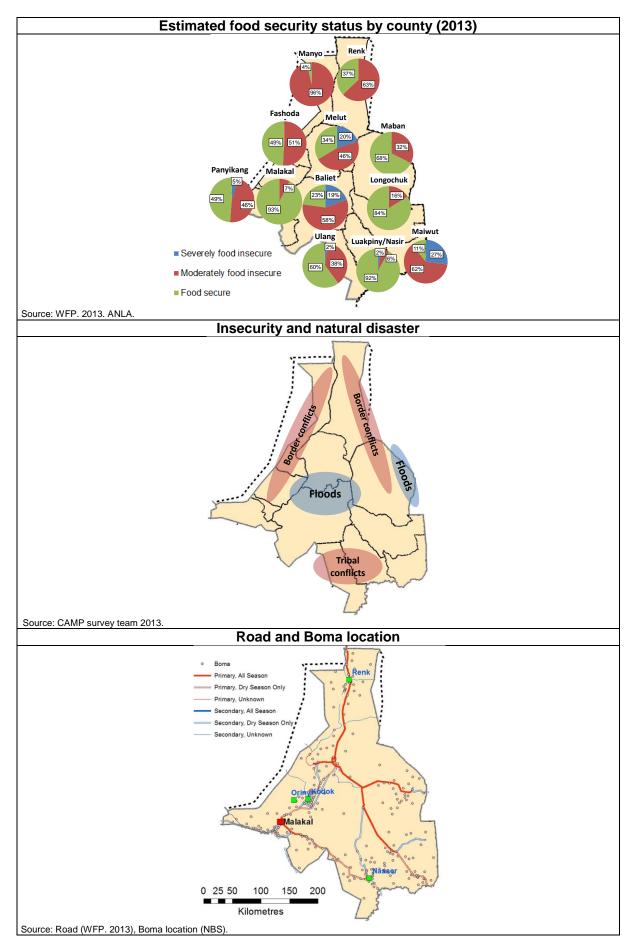

l: Torit)</b><br>Basic Information<br>State Ministry of Agriculture, Forestry, Cooperative and Rural Develop<br>(MAFCRD)<br>Crop | 9-1<br>9-4<br>9-5<br>9-10<br>9-12<br>9-13<br>9-17<br>9-17<br>10-1<br>10-1<br>10-4<br>10-5          |
|   | 9.1<br>9.2<br>9.3<br>9.4<br>9.5<br>9.6<br>9.7<br><b>East</b><br>10.1<br>10.2         | Basic Information<br>State Ministry of Agriculture (MAF)<br>Crop<br>Forestry<br>State Ministry of Animal Resources and Fisheries (MARF)<br>Livestock<br>Fisheries<br><b>ern Equatoria State (Capital: Torit)</b><br>Basic Information<br>State Ministry of Agriculture, Forestry, Cooperative and Rural Develop<br>(MAFCRD)         | 9-1<br>9-4<br>9-5<br>9-10<br>9-12<br>9-13<br>9-17<br>9-17<br>10-1<br>10-1<br>10-4<br>10-5<br>10-10 |

### 1 Upper Nile State (Capital: Malakal)







|                    | 1.2 Sta                 | ate Minist              | ry of Agri              | culture an          | nd Forestry (MAF)                                                                                                       |
|--------------------|-------------------------|-------------------------|-------------------------|---------------------|-------------------------------------------------------------------------------------------------------------------------|
|                    |                         | rganogram               | , ,                     |                     | Staff                                                                                                                   |
|                    |                         |