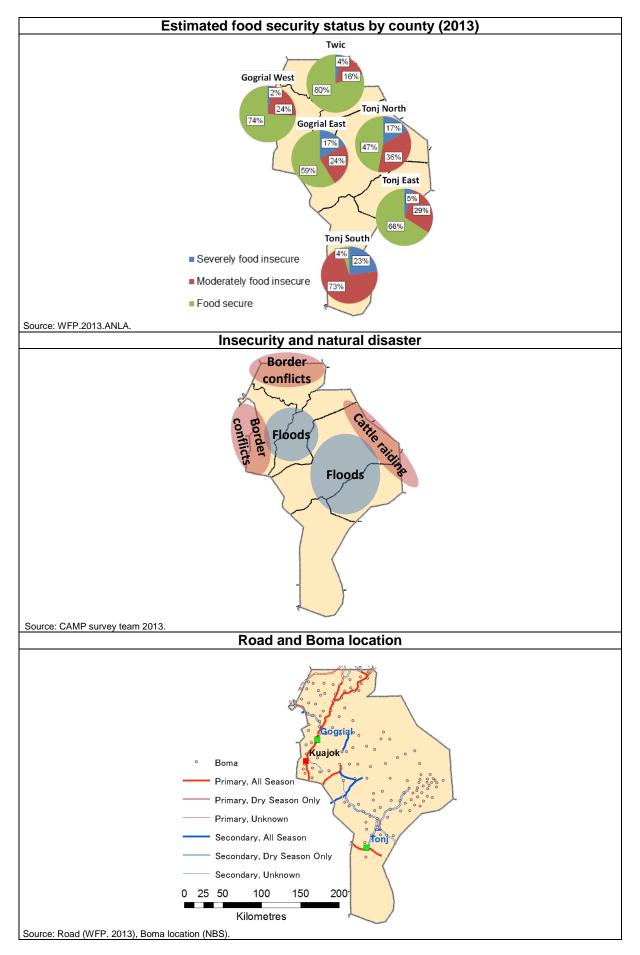

# Table of contents

| 1 | Uppe                                          | er Nile State (Capital: Malakal)                                                                                                                                                            | 1-1                                |
|---|-----------------------------------------------|---------------------------------------------------------------------------------------------------------------------------------------------------------------------------------------------|------------------------------------|
|   | 1.1<br>1.2<br>1.3<br>1.4<br>1.5<br>1.6<br>1.7 | Basic Information<br>State Ministry of Agriculture and Forestry (MAF)<br>Crop<br>Forestry<br>State Ministry of Animal Resources and Fisheries (MARF)<br>Livestock<br>Fisheries              | 1-4<br>1-5<br>1-10<br>1-12<br>1-13 |
| 2 | Jong                                          | glei State (Capital: Bor)                                                                                                                                                                   | 2-1                                |
|   | 2.1<br>2.2<br>2.3<br>2.4<br>2.5<br>2.6<br>2.7 | Basic Information<br>State Ministry of Agriculture and Forestry (MAF)<br>Crop<br>Forestry<br>State Ministry of Livestock and Fisheries (MLF)<br>Livestock<br>Fisheries                      | 2-4<br>2-5<br>2-10<br>2-12<br>2-13 |
| 3 | Unity                                         | y State (Capital: Bentiu)                                                                                                                                                                   | 3-1                                |
|   | 3.1<br>3.2<br>3.3<br>3.4<br>3.5<br>3.6<br>3.7 | Basic Information<br>State Ministry of Agriculture and Forestry (MAF)<br>Crop<br>Forestry<br>State Ministry of Animal Resources and Fisheries (MARF)<br>Livestock<br>Fisheries              | 3-4<br>3-5<br>3-10<br>3-12<br>3-13 |
| 4 | Warr                                          | rap State (Capital: Kuajok)                                                                                                                                                                 | 4-1                                |
|   | 4.1<br>4.2<br>4.3<br>4.4<br>4.5<br>4.6        | Basic Information<br>State Ministry of Agriculture and Forestry (MAF)<br>Crop<br>Forestry<br>State Ministry of Animal Resources and Fisheries (MARF)<br>Livestock.                          | 4-4<br>4-5<br>4-10<br>4-12         |
| 5 | Nort                                          | hern Bahr el Ghazal State (Capital: Aweil)                                                                                                                                                  | 5-1                                |
|   | 5.1<br>5.2<br>5.3<br>5.4<br>5.5<br>5.6<br>5.7 | Basic Information<br>State Ministry of Agriculture and Forestry (MAF)<br>Crop<br>Forestry<br>State Ministry of Animal Resources and Fisheries (MARF)<br>Livestock<br>E. Fisheries           | 5-4<br>5-5<br>5-10<br>5-12<br>5-12 |
| 6 | West                                          | tern Bahr el Ghazal State (Capital: Wau)                                                                                                                                                    | 6-1                                |
|   | 6.1<br>6.2<br>6.3<br>6.4<br>6.5<br>6.6<br>6.7 | Basic Information<br>State Ministry of Agriculture, Forestry and Irrigation (MAFI)<br>Crop<br>Forestry<br>State Ministry of Animal Resources and Fisheries (MARF)<br>Livestock<br>Fisheries | 6-4<br>6-5<br>6-10<br>6-12<br>6-13 |