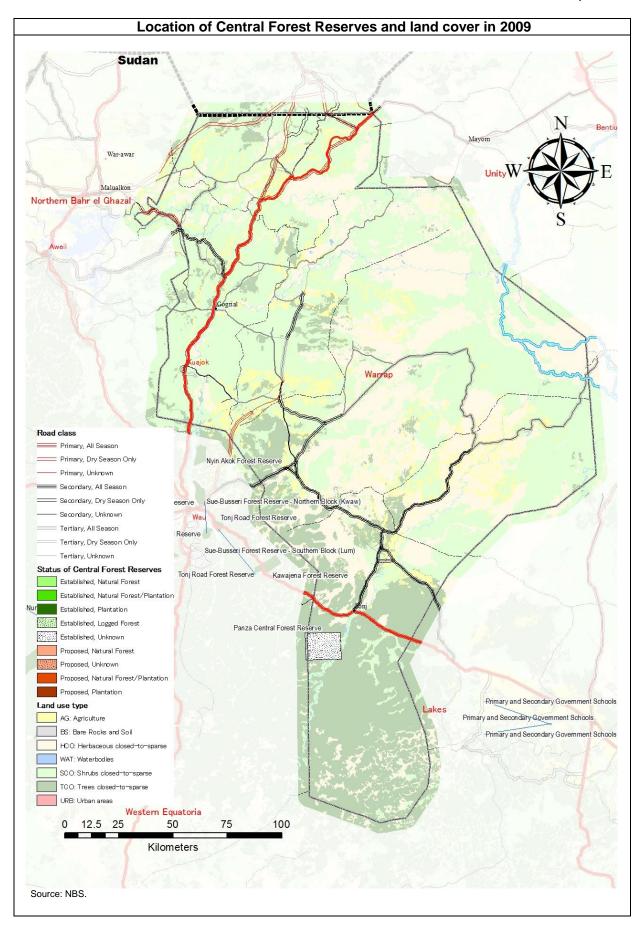

|
| Tonj East    | 17.5% | 2.0%  | 47.0%   | 33.3%   |         |         | 0.2% | 100.0%     | 372,103         |
| Tonj North   | 9.9%  | 8.3%  | 39.4%   | 42.2%   | 0.0%    | 0.0%    | 0.2% | 100.0%     | 1,088,644       |
| Tonj South   | 4.5%  | 64.2% | 13.0%   | 17.9%   | 0.1%    | 0.2%    | 0.2% | 100.0%     | 672,967         |
| Twic         | 14.1% | 5.4%  | 58.0%   | 22.5%   |         |         | 0.0% | 100.0%     | 396,444         |
| Total        | 12.7% | 18.3% | 41.1%   | 27.5%   | 0.0%    | 0.0%    | 0.2% | 100.0%     | 3,396,199       |

Source: FAO. 2011. Land cover atlas of South Sudan. Rome: FAO. Legend: AG=Agriculture, TCO=Tree closed-to-sparse, SCO=Shrubs closed-to-sparse, HCO=Herbaceous closed-to sparse, URB=Urban areas, BS=Bare Rocks and Soil, and WAT=Waterbodies.





| 001                                                                                                                                                                                                                                                                                           | vices provided by Nationa                                                                                                                                                                                                           | l government instituti