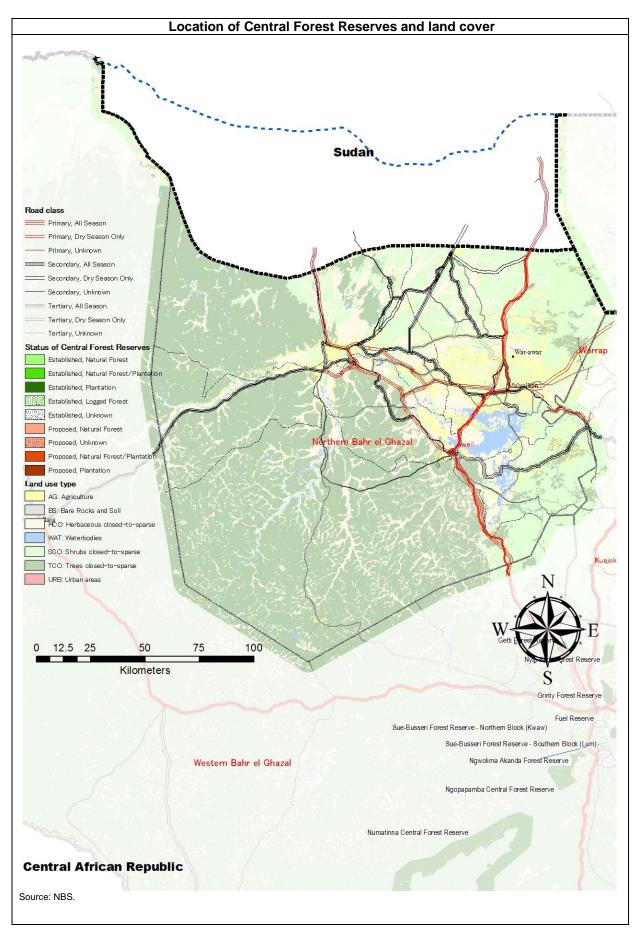

|              |                        |                         |         |              | 5 5 %               | 100.0%                  | 154,130                     |  |
| Aweil South 13.9                |              | 35.7%                  | 22.1%                   | 0.0%    | 0.001        |                     |                         |                             |  |
|                                 | % 65.7%      | 35.7%<br>3.4%<br>16.8% | 22.1%<br>21.4%<br>19.0% | 0.0%    | 0.0%<br>0.1% | 1.9%<br>3.1%        | <u>100.0%</u><br>100.0% | <u>502,638</u><br>2,981,879 |  |

Legend: AG-Agriculture, TCO=Tree closed-to-sparse, SCO=Shrubs closed-to-sparse, HCO=Herbaceous closed-to sparse, URB=Urban areas, BS=Bare Rocks and Soil, and WAT=Waterbodies.





Disease inspection and control

|                                                                                                                             | t institutions are in the state.                                                                                               | overnment institutions                                                                            |                         |
|-----------------------------------------------------------------------------------------------------------------------------|--------------------------------------------------------------------------------------------------------------------------------|---------------------------------------------------------------------------------------------------|-------------------------