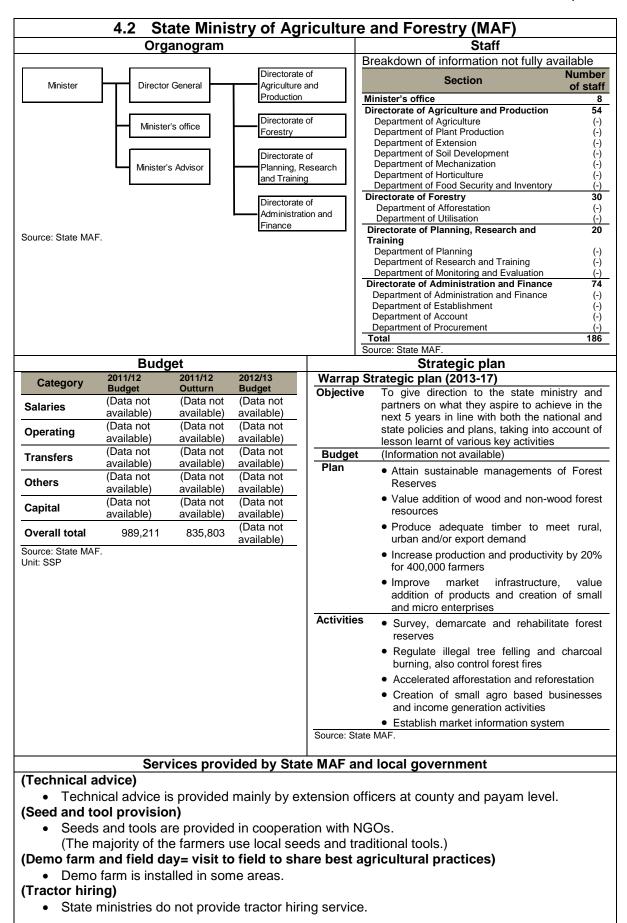

# Table of contents

| 1 | Uppe                                          | er Nile State (Capital: Malakal)                                                                                                                                                            | 1-1                                |
|---|-----------------------------------------------|---------------------------------------------------------------------------------------------------------------------------------------------------------------------------------------------|------------------------------------|
|   | 1.1<br>1.2<br>1.3<br>1.4<br>1.5<br>1.6<br>1.7 | Basic Information<br>State Ministry of Agriculture and Forestry (MAF)<br>Crop<br>Forestry<br>State Ministry of Animal Resources and Fisheries (MARF)<br>Livestock<br>Fisheries              | 1-4<br>1-5<br>1-10<br>1-12<br>1-13 |
| 2 | Jong                                          | glei State (Capital: Bor)                                                                                                                                                                   | 2-1                                |
|   | 2.1<br>2.2<br>2.3<br>2.4<br>2.5<br>2.6<br>2.7 | Basic Information<br>State Ministry of Agriculture and Forestry (MAF)<br>Crop<br>Forestry<br>State Ministry of Livestock and Fisheries (MLF)<br>Livestock<br>Fisheries                      | 2-4<br>2-5<br>2-10<br>2-12<br>2-13 |
| 3 | Unity                                         | y State (Capital: Bentiu)                                                                                                                                                                   | 3-1                                |
|   | 3.1<br>3.2<br>3.3<br>3.4<br>3.5<br>3.6<br>3.7 | Basic Information<br>State Ministry of Agriculture and Forestry (MAF)<br>Crop<br>Forestry<br>State Ministry of Animal Resources and Fisheries (MARF)<br>Livestock<br>Fisheries              | 3-4<br>3-5<br>3-10<br>3-12<br>3-13 |
| 4 | Warr                                          | rap State (Capital: Kuajok)                                                                                                                                                                 | 4-1                                |
|   | 4.1<br>4.2<br>4.3<br>4.4<br>4.5<br>4.6        | Basic Information<br>State Ministry of Agriculture and Forestry (MAF)<br>Crop<br>Forestry<br>State Ministry of Animal Resources and Fisheries (MARF)<br>Livestock.                          | 4-4<br>4-5<br>4-10<br>4-12         |
| 5 | Nort                                          | hern Bahr el Ghazal State (Capital: Aweil)                                                                                                                                                  | 5-1                                |
|   | 5.1<br>5.2<br>5.3<br>5.4<br>5.5<br>5.6<br>5.7 | Basic Information<br>State Ministry of Agriculture and Forestry (MAF)<br>Crop<br>Forestry<br>State Ministry of Animal Resources and Fisheries (MARF)<br>Livestock<br>E. Fisheries           | 5-4<br>5-5<br>5-10<br>5-12<br>5-12 |
| 6 | West                                          | tern Bahr el Ghazal State (Capital: Wau)                                                                                                                                                    | 6-1                                |
|   | 6.1<br>6.2<br>6.3<br>6.4<br>6.5<br>6.6<br>6.7 | Basic Information<br>State Ministry of Agriculture, Forestry and Irrigation (MAFI)<br>Crop<br>Forestry<br>State Ministry of Animal Resources and Fisheries (MARF)<br>Livestock<br>Fisheries | 6-4<br>6-5<br>6-10<br>6-12<br>6-13 |