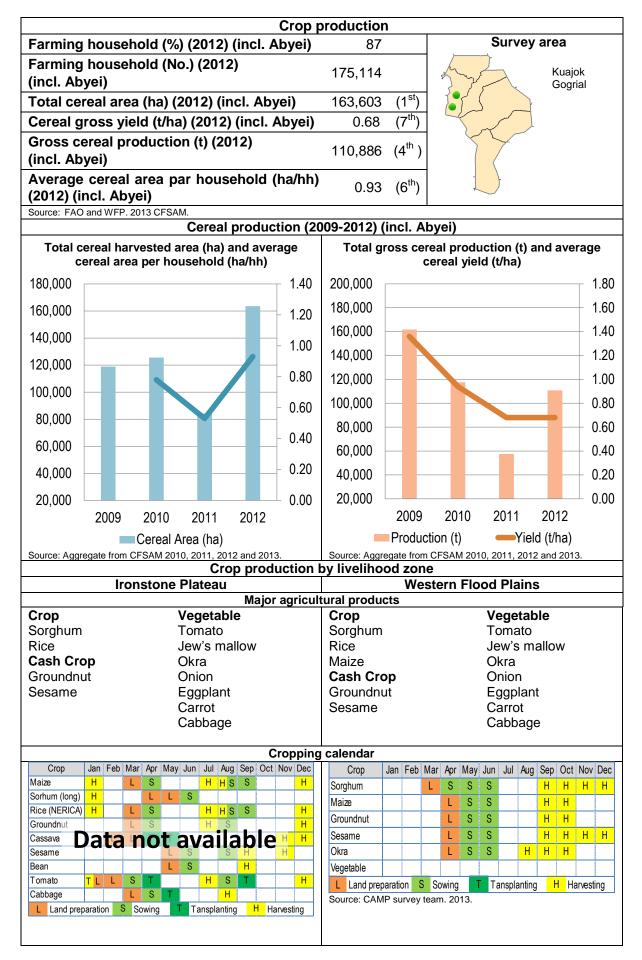

# Table of contents

| 1 | Uppe                                          | er Nile State (Capital: Malakal)                                                                                                                                                            | 1-1                                |
|---|-----------------------------------------------|---------------------------------------------------------------------------------------------------------------------------------------------------------------------------------------------|------------------------------------|
|   | 1.1<br>1.2<br>1.3<br>1.4<br>1.5<br>1.6<br>1.7 | Basic Information<br>State Ministry of Agriculture and Forestry (MAF)<br>Crop<br>Forestry<br>State Ministry of Animal Resources and Fisheries (MARF)<br>Livestock<br>Fisheries              | 1-4<br>1-5<br>1-10<br>1-12<br>1-13 |
| 2 | Jong                                          | glei State (Capital: Bor)                                                                                                                                                                   | 2-1                                |
|   | 2.1<br>2.2<br>2.3<br>2.4<br>2.5<br>2.6<br>2.7 | Basic Information<br>State Ministry of Agriculture and Forestry (MAF)<br>Crop<br>Forestry<br>State Ministry of Livestock and Fisheries (MLF)<br>Livestock<br>Fisheries                      | 2-4<br>2-5<br>2-10<br>2-12<br>2-13 |
| 3 | Unity                                         | y State (Capital: Bentiu)                                                                                                                                                                   | 3-1                                |
|   | 3.1<br>3.2<br>3.3<br>3.4<br>3.5<br>3.6<br>3.7 | Basic Information<br>State Ministry of Agriculture and Forestry (MAF)<br>Crop<br>Forestry<br>State Ministry of Animal Resources and Fisheries (MARF)<br>Livestock<br>Fisheries              | 3-4<br>3-5<br>3-10<br>3-12<br>3-13 |
| 4 | Warr                                          | rap State (Capital: Kuajok)                                                                                                                                                                 | 4-1                                |
|   | 4.1<br>4.2<br>4.3<br>4.4<br>4.5<br>4.6        | Basic Information<br>State Ministry of Agriculture and Forestry (MAF)<br>Crop<br>Forestry<br>State Ministry of Animal Resources and Fisheries (MARF)<br>Livestock.                          | 4-4<br>4-5<br>4-10<br>4-12         |
| 5 | Nort                                          | hern Bahr el Ghazal State (Capital: Aweil)                                                                                                                                                  | 5-1                                |
|   | 5.1<br>5.2<br>5.3<br>5.4<br>5.5<br>5.6<br>5.7 | Basic Information<br>State Ministry of Agriculture and Forestry (MAF)<br>Crop<br>Forestry<br>State Ministry of Animal Resources and Fisheries (MARF)<br>Livestock<br>E. Fisheries           | 5-4<br>5-5<br>5-10<br>5-12<br>5-12 |
| 6 | West                                          | tern Bahr el Ghazal State (Capital: Wau)                                                                                                                                                    | 6-1                                |
|   | 6.1<br>6.2<br>6.3<br>6.4<br>6.5<br>6.6<br>6.7 | Basic Information<br>State Ministry of Agriculture, Forestry and Irrigation (MAFI)<br>Crop<br>Forestry<br>State Ministry of Animal Resources and Fisheries (MARF)<br>Livestock<br>Fisheries | 6-4<br>6-5<br>6-10<br>6-12<br>6-13 |