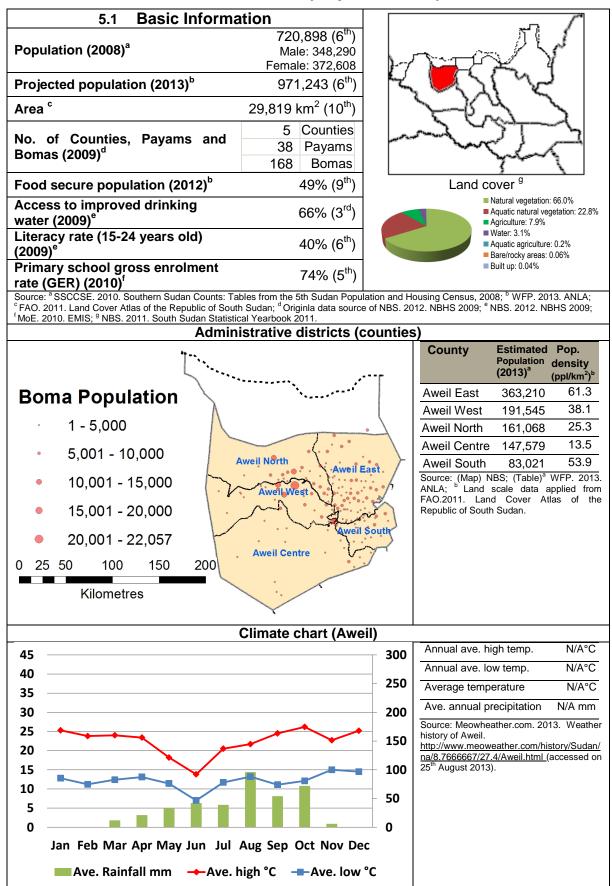

me villages.

## (Gender disparities)

- Low women participation in decision making
- Unequal ownership rights

# (Drought and floods)

- During flood, cattle move to higher grounds in Gok areas.
- During drought, cattle move to wet land where water and pasture are available.

### Opportunities

- Land availability for livestock development
- Huge livestock population enabling export
- The large number of cattle attracts investors.

# Challenges

• Limited drugs and vaccines

 Slaughter house is located in remote area. (The slaughter house is about 6 km from Kuajok which makes meat inspectors difficult to conduct their duties.)

- Road infrastructure is very poor especially during rain seasons.
- Poor pasture and water during dry season

# 5 Northern Bahr el Ghazal State (Capital: Aweil)









| 5.3 Crop                              |                                                                                                                                                                                                                                                                                                                |                                       |                                                                |  |  |
|---------------------------------------|-----------------------------------------------------------------------------------------------------------------------------------------------------------------------------------------------------------------------------------------------------------------------------------------------------