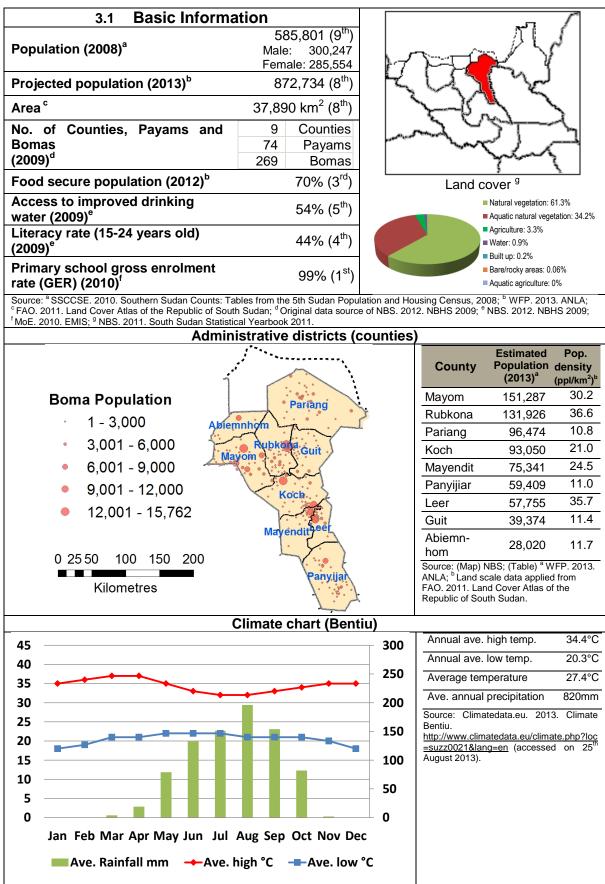

fish prices reflect the prices that can be obtained elsewhere.

| Species                | Presentation | SSP/kg | Species                | Presentation | SSP/kg |
|------------------------|--------------|--------|------------------------|--------------|--------|
| Clarius spp            | Dried plaits | 41.46  | Protopterus spp        | Fresh        | 4.37   |
| Tilapia (unidentified) | Dried plaits | 47.64  | Tilapia (unidentified) | Fresh        | 8.92   |
| Clarius spp            | Fresh        | 6.02   | Clarius spp            | Sun dried    | 37.40  |
| Distichotus sp         | Fresh        | 3.88   | Distichotus sp         | Sun dried    | 27.08  |
| Heterotus niloticus    | Fresh        | 8.08   |                        |              |        |

# 3 Unity State (Capital: Bentiu)







|                                                                                                                | Ul ge                                 | anogram                |             |           | Staff<br>Breakdown of information not fu                         | llv available  |
|----------------------------------------------------------------------------------------------------------------|---------------------------------------|------------------------|-------------|-----------|------------------------------------------------------------------|----------------|
|                                                                                                                |                                       |                        | Directorate | o of      | Section