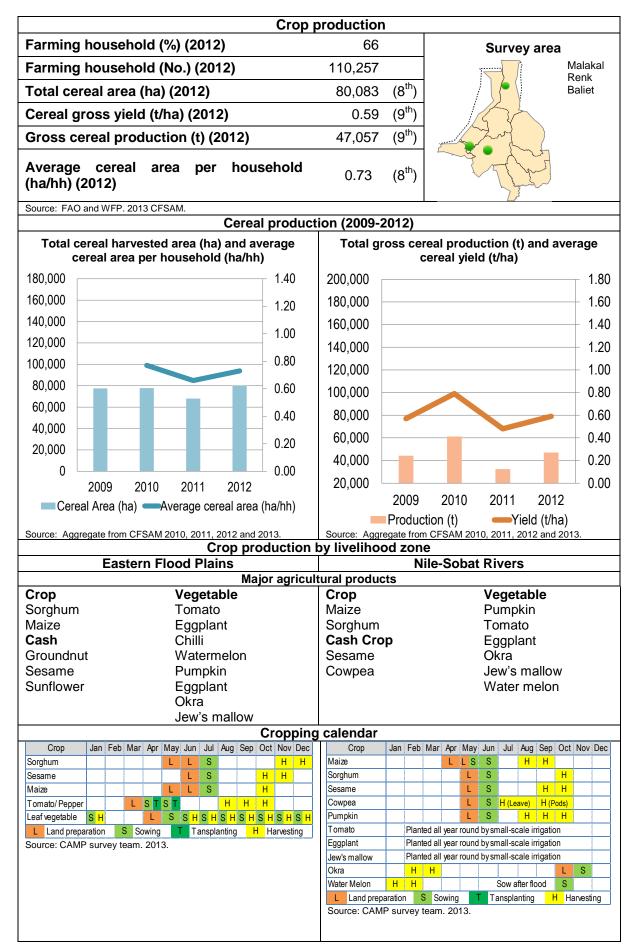

|                                                                           | 1.3 Crop<br>Services provided by DP                                                                                                                                                                                                                     | s and NGOs                     |                            |
|---------------------------------------------------------------------------|---------------------------------------------------------------------------------------------------------------------------------------------------------------------------------------------------------------------------------------------------------|--------------------------------|----------------------------|
|                                                                           | Services provided by DP                                                                                                                                                                                                                                 | s and NGOS                     |                            |
| Organisation                                                              | Activities                                                                                                                                                                                                                                              | Area                           | Target                     |
| Upper Nile<br>Youth<br>Development<br>Association<br>(Local NGO)          | <ul> <li>Following activities are conducted:<br/>Agriculture</li> <li>Training famers in demo plots</li> <li>Provision of seeds, tools and water<br/>pumps.</li> <li>Planting trees</li> <li>Other</li> <li>Fund raising and micro financing</li> </ul> | Malakal and<br>Maiwut Counties | Farmers in the pilot areas |
| *There are a number of I                                                  | DPs and NGOs in the state. The above information collected                                                                                                                                                                                              |                                | s an example.              |
|                                                                           | Services provided by pri                                                                                                                                                                                                                                | vate sector                    |                            |
| (Agro-dealer)<br>• (Information<br>(Financial institu<br>• Agricultural E | e tractor hiring services are provided.<br>not available)                                                                                                                                                                                               | ecially for agricultura        | al inputs.                 |
|                                                                           |                                                                                                                                                                                                                                                         |                                |                            |