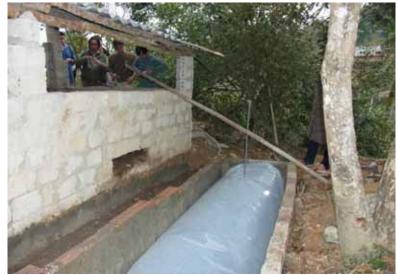

Polyethylene (PE) - type biogas facilities in Sai Luong Village **'Using biogas facilities, we now do not have to go to forest to cut down firewood as often as we used to'** is a word from a villager in Sai Luong. Benefits of using biogas facilities include not only reduction of firewood consumption but also production of multipurpose liquefied fertilizer and improvement of hygienic conditions. Apart from such benefits, you are advised to consider advantages and disadvantages of both types of biogas facilities before you introduce biogas facilities in your village. The following table compares between the two biogas facilities on various aspects.