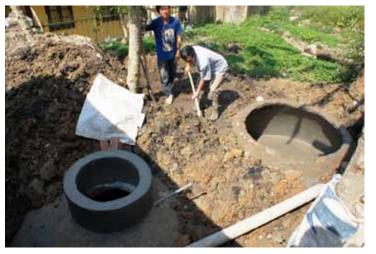

Construction of Brick-type biogas facilities in Tia Ghenh C

masons trained under the biogas project.

For the assistance to installation of brick-type facilities. biogas SUSFORM-NOW (LDC) is closely working together with the Provincial Biogas Office of DARD. For example, the Biogas Office provides technical advice biogas construction for works and introduced skilled