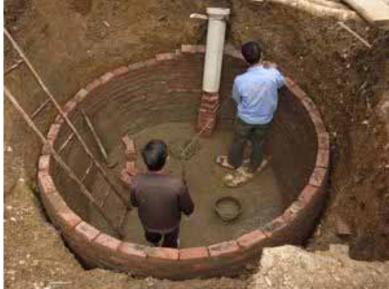

Construction of Brick-type biogas facilities in Tia Ghenh C

masons trained under the biogas project.

For the assistance to installation of brick-type facilities. biogas SUSFORM-NOW (LDC) is closely working together with the Provincial Biogas Office of DARD. For example, the Biogas Office provides technical advice biogas construction for works and introduced skilled