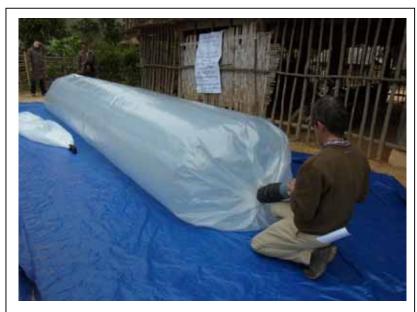

Polyethylene (PE) - type biogas facilities in Sai Luong Village **'Using biogas facilities, we now do not have to go to forest to cut down firewood as often as we used to'** is a word from a villager in Sai Luong. Benefits of using biogas facilities include not only reduction of firewood consumption but also production of multipurpose liquefied fertilizer and improvement of hygienic conditions. Apart from such benefits, you are advised to consider advantages and disadvantages of both types of biogas facilities before you introduce biogas facilities in your village. The following table compares between the two biogas facilities on various aspects.