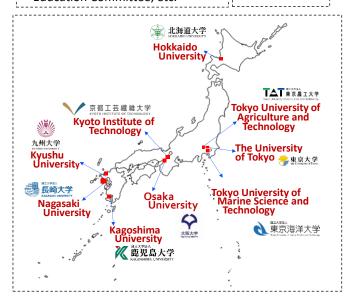

## **Supporting Japanese Universities**

### Nine Core Universities in Japan

- ►Supporting University Consortium
- ► Advisory Committee
- ▶Technical Committee
- ▶Education Committee, etc.
- + Other
  Japanese
  Universities
- + Japanese Industries