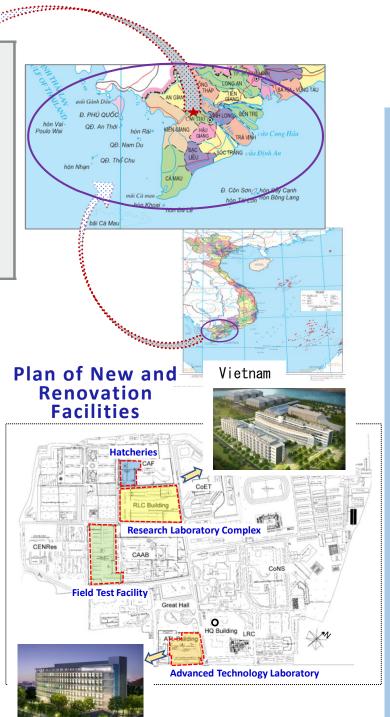

#### 3. Facility Construction:

Advanced Technology Laboratory, Research Laboratory Complex, Field Test Facility, Green House and Hatcheries