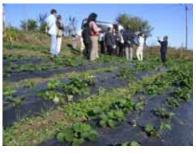

Japanese: Dr. Kunihiro TOKIDA, Mr. Shingo FURUICHI, Mr. Hiroyuki TANAKA, Mr. Harumi IIDA The evaluation team visited 6 target provinces to make discussion with key officers and staffs of Provincial Directorate of Agriculture, interview to farmers in the extension areas and field observation. All stakeholders kindly cooperated to the study. The evaluation team recognized the progress and achievement of the extension projects.