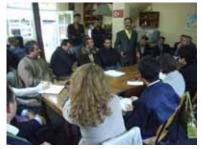

Japanese: Dr. Kunihiro TOKIDA, Mr. Shingo FURUICHI, Mr. Hiroyuki TANAKA, Mr. Harumi IIDA The evaluation team visited 6 target provinces to make discussion with key officers and staffs of Provincial Directorate of Agriculture, interview to farmers in the extension areas and field observation. All stakeholders kindly cooperated to the study. The evaluation team recognized the progress and achievement of the extension projects.

Artvin (Provincial Directorate of Agriculture (PDA), Kocabey-Şavşat)

Giresun (PDA, Deregözü-Çanakçı)

Gumushane (PDA, Altımpınar-Torul)

Ordu (PDA, Kırlı-Perşembe)

Rize (PDA, Ihlamurlu-Fındıklı)

Trabzon (Darıca-Akçaabat, Yalıköy-Vakfikebir)