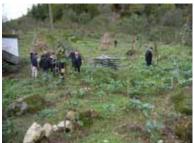

Japanese: Dr. Kunihiro TOKIDA, Mr. Shingo FURUICHI, Mr. Hiroyuki TANAKA, Mr. Harumi IIDA The evaluation team visited 6 target provinces to make discussion with key officers and staffs of Provincial Directorate of Agriculture, interview to farmers in the extension areas and field observation. All stakeholders kindly cooperated to the study. The evaluation team recognized the progress and achievement of the extension projects.

Artvin (Provincial Directorate of Agriculture (PDA), Kocabey-Şavşat)

Giresun (PDA, Deregözü-Çanakçı)

Gumushane (PDA, Altımpınar-Torul)

Ordu (PDA, Kırlı-Perşembe)

Rize (PDA, Ihlamurlu-Fındıklı)

Trabzon (Darıca-Akçaabat, Yalıköy-Vakfikebir)