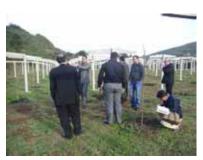

Japanese: Dr. Kunihiro TOKIDA, Mr. Shingo FURUICHI, Mr. Hiroyuki TANAKA, Mr. Harumi IIDA The evaluation team visited 6 target provinces to make discussion with key officers and staffs of Provincial Directorate of Agriculture, interview to farmers in the extension areas and field observation. All stakeholders kindly cooperated to the study. The evaluation team recognized the progress and achievement of the extension projects.

Artvin (Provincial Directorate of Agriculture (PDA), Kocabey-Şavşat)

Giresun (PDA, Deregözü-Çanakçı)

Gumushane (PDA, Altımpınar-Torul)

Ordu (PDA, Kırlı-Perşembe)

Rize (PDA, Ihlamurlu-Fındıklı)

Trabzon (Darıca-Akçaabat, Yalıköy-Vakfikebir)