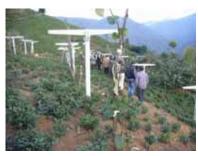

Japanese: Dr. Kunihiro TOKIDA, Mr. Shingo FURUICHI, Mr. Hiroyuki TANAKA, Mr. Harumi IIDA The evaluation team visited 6 target provinces to make discussion with key officers and staffs of Provincial Directorate of Agriculture, interview to farmers in the extension areas and field observation. All stakeholders kindly cooperated to the study. The evaluation team recognized the progress and achievement of the extension projects.

Artvin (Provincial Directorate of Agriculture (PDA), Kocabey-Şavşat)

Giresun (PDA, Deregözü-Çanakçı)

Gumushane (PDA, Altımpınar-Torul)

Ordu (PDA, Kırlı-Perşembe)

Rize (PDA, Ihlamurlu-Fındıklı)

Trabzon (Darıca-Akçaabat, Yalıköy-Vakfikebir)