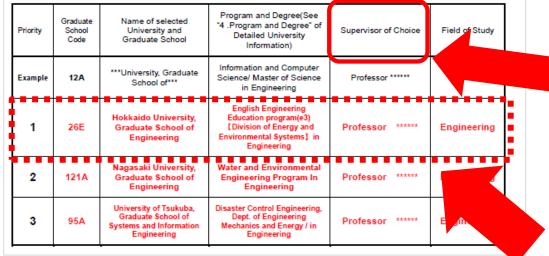

### 1. Declaration of desired university placement

(1) All applicants are required to specify first, second and third choice of Universities, Supervisors of choices and the respective Field of studies by reference to "ANNEX4: University Information for the Applicants" and ABE Initiative Portal site (<u>http://www.education-japan.org/africa/search/</u>).

If you fail to fill the information correctly, your application will not be evaluated by the selected university.

| Graduate<br>School<br>Code | Name of selected<br>University and<br>Graduate School                                  | Program and Degree(See<br>"4 .Program and Degree" of<br>Detailed University<br>Information)                                                                                                                                                                                                                                                     | Supervisor of Choice                                                                                                                                                                                                                                                                                                                                                                                                                                                                                                                                                                                                                                                                                                                                                                                                                                      | Field of Study                                                                                                                                                                                                                                                                                                                                                                                                                                                                                                                                                                                                                                                                                                                                                                                                                                                 |
|----------------------------|----------------------------------------------------------------------------------------|-------------------------------------------------------------------------------------------------------------------------------------------------------------------------------------------------------------------------------------------------------------------------------------------------------------------------------------------------|-----------------------------------------------------------------------------------------------------------------------------------------------------------------------------------------------------------------------------------------------------------------------------------------------------------------------------------------------------------------------------------------------------------------------------------------------------------------------------------------------------------------------------------------------------------------------------------------------------------------------------------------------------------------------------------------------------------------------------------------------------------------------------------------------------------------------------------------------------------|----------------------------------------------------------------------------------------------------------------------------------------------------------------------------------------------------------------------------------------------------------------------------------------------------------------------------------------------------------------------------------------------------------------------------------------------------------------------------------------------------------------------------------------------------------------------------------------------------------------------------------------------------------------------------------------------------------------------------------------------------------------------------------------------------------------------------------------------------------------|
| 12A                        | ***University, Graduate<br>School of***                                                | Information and Computer<br>Science/ Master of Science<br>in Engineering                                                                                                                                                                                                                                                                        | Professor *****                                                                                                                                                                                                                                                                                                                                                                                                                                                                                                                                                                                                                                                                                                                                                                                                                                           |                                                                                                                                                                                                                                                                                                                                                                                                                                                                                                                                                                                                                                                                                                                                                                                                                                                                |
| 26E                        | Hokkaido University,<br>Graduate School of<br>Engineering                              | English Engineering<br>Education program(e3)<br>[Division of Energy and<br>Environmental Systems] in<br>Engineering                                                                                                                                                                                                                             | Professor *****                                                                                                                                                                                                                                                                                                                                                                                                                                                                                                                                                                                                                                                                                                                                                                                                                                           | Engineering                                                                                                                                                                                                                                                                                                                                                                                                                                                                                                                                                                                                                                                                                                                                                                                                                                                    |
| 121A                       | Nagasaki University,<br>Graduate School of<br>Engineering                              | Water and Environmental<br>Engineering Program In<br>Engineering                                                                                                                                                                                                                                                                                | Professor *****                                                                                                                                                                                                                                                                                                                                                                                                                                                                                                                                                                                                                                                                                                                                                                                                                                           | Engineering                                                                                                                                                                                                                                                                                                                                                                                                                                                                                                                                                                                                                                                                                                                                                                                                                                                    |
| 95A                        | University of Tsukuba,<br>Graduate School of<br>Systems and Information<br>Engineering | Disaster Control Engineering,<br>Dept. of Engineering<br>Mechanics and Energy / in<br>Engineering                                                                                                                                                                                                                                               | Professor *****                                                                                                                                                                                                                                                                                                                                                                                                                                                                                                                                                                                                                                                                                                                                                                                                                                           | Engineering                                                                                                                                                                                                                                                                                                                                                                                                                                                                                                                                                                                                                                                                                                                                                                                                                                                    |
|                            | School<br>Code<br>12A<br>26E<br>121A                                                   | School<br>Code     University and<br>Graduate School       12A     ""University, Graduate<br>School of""       26E     Hokkaido University,<br>Graduate School of<br>Engineering       121A     Nagasaki University,<br>Graduate School of<br>Engineering       95A     University of Tsukuba,<br>Graduate School of<br>Systems and Information | Graduate<br>School<br>Code         Name of selected<br>University and<br>Graduate School         "4 .Program and Degree" of<br>Detailed University<br>Information)           12A         ****University, Graduate<br>School of***         Information and Computer<br>Science/ Master of Science<br>in Engineering           26E         Hokkaido University,<br>Graduate School of<br>Engineering         English Engineering<br>Education program(e3)<br>[Division of Energy and<br>Environmental Systems] in<br>Engineering           121A         Nagasaki University,<br>Graduate School of<br>Engineering         Water and Environmental<br>Engineering Program In<br>Engineering           95A         University of Tsukuba,<br>Graduate School of<br>Systems and Information         Disaster Control Engineering,<br>Mechanics and Energy / in | Graduate<br>SchoolName of selected<br>University and<br>Graduate School"4 .Program and Degree" of<br>Detailed University<br>Information)Supervisor of Choice12A****University, Graduate<br>School of***Information and Computer<br>Science/ Master of Science<br>in EngineeringProfessor ******26EHokkaido University,<br>Graduate School of<br>EngineeringEnglish Engineering<br>Education program(e3)<br>[Division of Energy and<br>EngineeringProfessor ******121ANagasaki University,<br>Graduate School of<br>EngineeringWater and Environmental<br>EngineeringProfessor ******121ANagasaki University,<br>Graduate School of<br>EngineeringWater and Environmental<br>EngineeringProfessor ******95AUniversity of Tsukuba,<br>Systems and InformationDisaster Control Engineering,<br>Dept. of Engineering,<br>Mechanics and Energy / inProfessor ****** |

#### 1. Declaration of desired university placement

(1) All applicants are required to specify first, second and third choice of Universities, Supervisors of choices and the respective Field of studies by reference to "ANNEX4: University Information for the Applicants" and ABE Initiative Portal site (http://www.education-japan.org/africa/search/).

If you fail to fill the information correctly, your application will not be evaluated by the selected university.

Supervisor's of Choise is IMPORTANT!! If you fail to fill the professor's name correctly, your application will not be evaluated by the selected university.