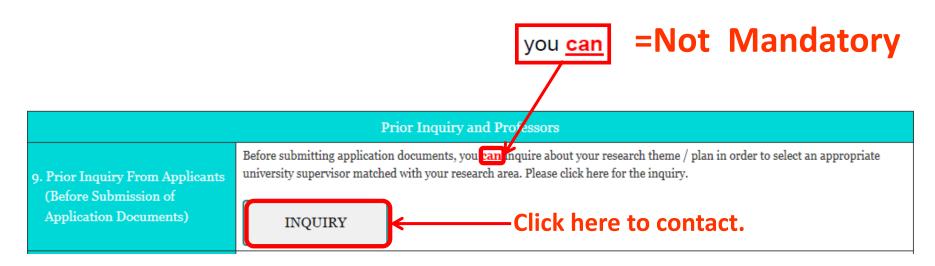

# How to Find the Best University for You ~Prior Inquiry [MUST]~

"Prior Inquiry = Must" means that candidates <u>MUST CONTACT</u> the professors before the deadline or they will be disqualified by 3<sup>rd</sup> selection (document screening in Japanese university).