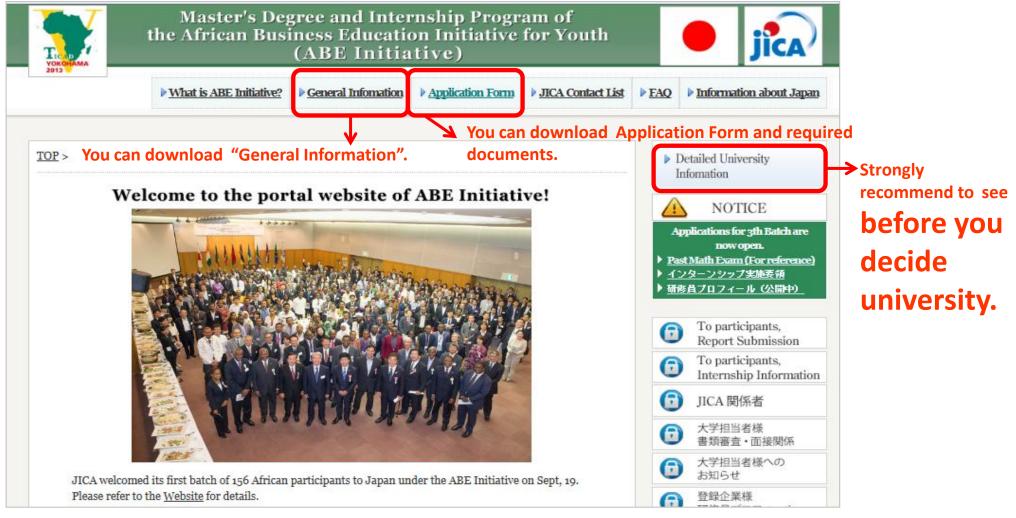

Application form (Page 1)

Your desired university information must be filled in according to "University Information."

If you fail to fill the information correctly, your application will not be evaluated by the selected university.

Check, university information to examine the syllabus, class details, professors, location and other uniqueness of each university. If any, check on university's website.

## URL:

http://www.education-japan.org/ africa/index.html

Focus on, some universities (not only one) which offer similar research fields you with to study and compare well. Try to find out professors you are interested in as your supervisor from the faculty list and read his/her papers if possible.