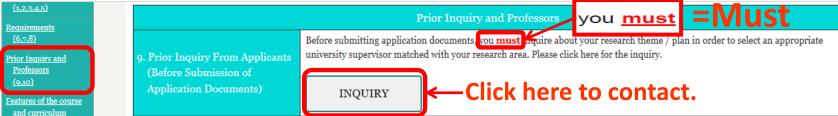

# How to Find the Best University for You ~Prior Inquiry [MUST]~

"Prior Inquiry = Must" means that candidates <u>MUST CONTACT</u> the professors before the deadline or they will be disqualified by 3<sup>rd</sup> selection (document screening in Japanese university).

## Note:

Prior Inquiry" is <u>depending on course (=There is a case that same university has</u> several "Prior Inquiry"). Please make sure "Prior inquiry" when you research universities.

Contact Period = 1<sup>st</sup> Aug to 31<sup>st</sup> Oct. Candidates cannot contact professors except for this period.