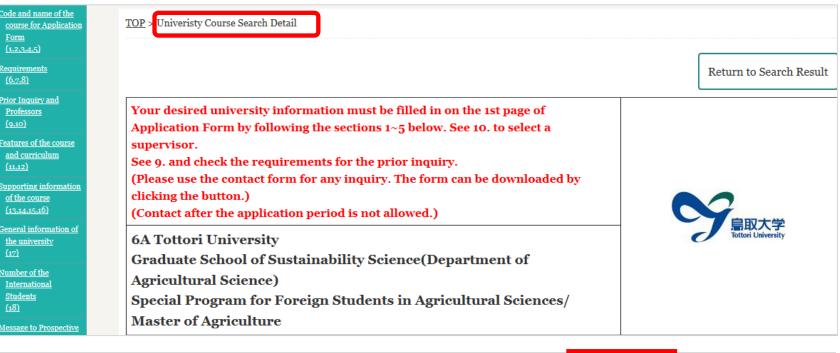

## Please fill in according to ABE Initiative Portal site!

Application form (Page 1)

| Code and Name of the Course for Application Form |                                                                                                                |  |  |
|--------------------------------------------------|----------------------------------------------------------------------------------------------------------------|--|--|
| 1. Graduate School Code                          | 26E                                                                                                            |  |  |
| 2. Name of University and<br>Graduate School     | Hokkaido University<br>Graduate School of Engineering                                                          |  |  |
| 3. Program and Degree                            | English Engineering Education program(e3) [Division of Energy and Environmental Systems] Master of Engineering |  |  |
| 4. Desired Supervisors                           | See "10. Professors and Associated Professors"                                                                 |  |  |
| 5. Fields of Study                               | Engineering /                                                                                                  |  |  |

ABE Initiative Portal site(1~5)