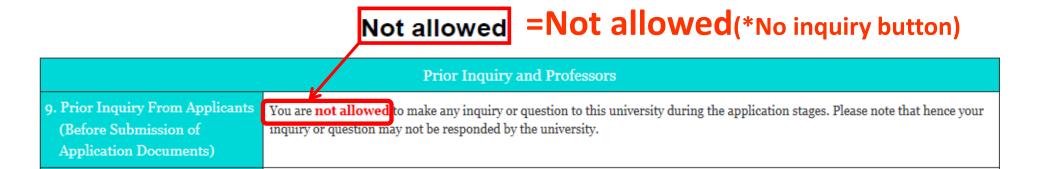

|                                         |                                                                         |

# Before you decide university (1-3 priorities), please research in detail with this web site.

# How to Find the Best University for You ~Prior Inquiry [MUST]~





"Prior Inquiry = Must" means that candidates <u>MUST CONTACT</u> the professors before the deadline or they will be disqualified by 3<sup>rd</sup> selection (document screening in Japanese university).

## How to Find the Best University for You ~Prior Inquiry [IDEAL or Not MANDATELY]~





## How to Find the Best University for You ~Prior Inquiry [NOT ALLOWED]~



## Note:

Prior Inquiry" is <u>depending on course (=There is a case that same university has</u> several "Prior Inquiry"). Please make sure "Prior inquiry" when you research universities.

Contact Period = 1<sup>st</sup> Aug to 31<sup>st</sup> Oct. Candidates cannot contact professors except for this period.

## How to Find the Best University for You ~ Inquiry form ~

| Inquiry                                                                                                                                              |                                                                                                                                                                                                                            |